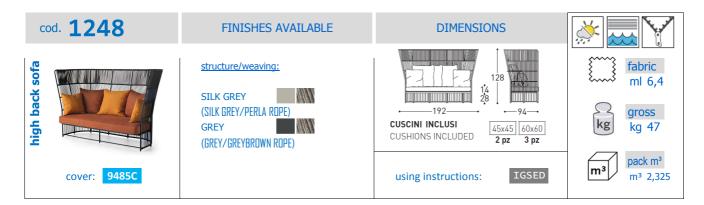

#### STRUCTURAL COMPONENTS

HIGH BACK SOFA WITH POWDER COATED ALUMINIUM FRAME AND SYNTHETIC FIBER WEAVING. FEET IN POLYPROPYLENE.

**SEAT:** QUICK DRY POLYURETHANE PADDING IN SEVERAL DENSITIES + RESIN POLYESTER FIBER, WITH OUTSIDE TOP MESH IN POLYESTER AND OUTSIDE BOTTOM MESH IN POLYPROPYLENE. REMOVABLE CUSHION COVER.

**BACK CUSHION:** 100% SPIRAL SILICON POLYESTER FIBER PADDING WITH OUTSIDE MESH IN POLYPROPYLENE. REMOVABLE CUSHION COVER. CHARACTERISTICS OF THE COVERS ARE DESCRIBED IN THE VARASCHIN FOLDER "FABRICS".