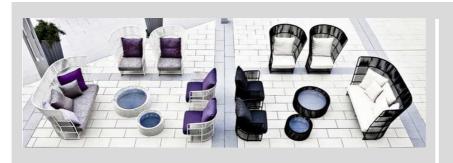

# **TIBIDABO**

## Design CALVI BRAMBILLA

Collection in powder coated aluminium frame and hand woven man-made fibre. Also available with structure in silk grey and and Perla cord.