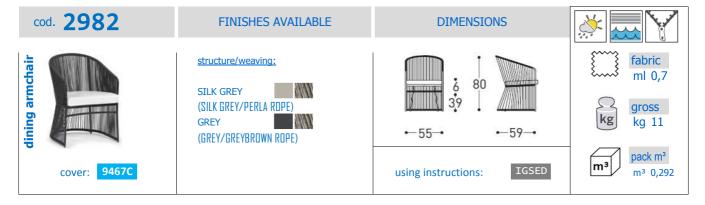

## STRUCTURAL COMPONENTS

DINING ARMCHAIR WITH POWDER COATED ALUMINIUM FRAME AND SYNTHETIC FIBER WEAVING. FEET IN POLYPROPYLENE.

**SEAT**: QUICK DRY POLYURETHANE PADDING IN SEVERAL DENSITIES + RESIN POLYESTER FIBER, WITH OUTSIDE TOP MESH IN POLYESTER AND OUTSIDE BOTTOM MESH IN POLYPROPYLENE. REMOVABLE CUSHION COVER.

CHARACTERISTICS OF THE COVERS ARE DESCRIBED IN THE VARASCHIN FOLDER "FABRICS".