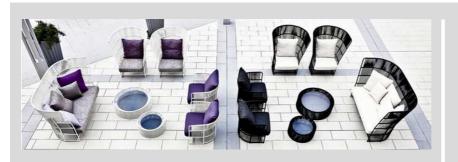

# **TIBIDABO**

#### Design CALVI BRAMBILLA

Collection in powder coated aluminium frame and hand woven man-made fibre.Also available with structure in silk grey and and Perla cord