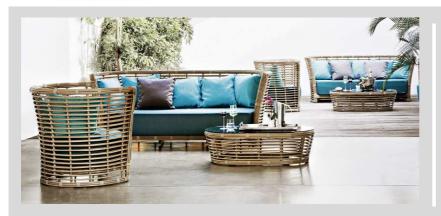

# **TONKINO**

Design R&S Varaschin

Collection in powder coated aluminium frame and hand woven man-made fibre.

#### STRUCTURAL COMPONENTS

ARMCHAIR WITH POWDER COATED ALUMINIUM FRAME AND SYNTHETIC FIBER WEAVING. ALUMINIUM FEET WITH SUPPORTS IN BLACK POLYETHYLENE. SEAT: QUICK DRY POLYURETHANE PADDING IN SEVERAL DENSITIES + RESIN POLYESTER FIBER, WITH OUTSIDE TOP MESH IN POLYESTER AND OUTSIDE BOTTOM MESH IN POLYPROPYLENE. REMOVABLE CUSHION COVER. BACK CUSHION: 100% SPIRAL SILICON POLYESTER FIBER PADDING WITH OUTSIDE MESH IN POLYPROPYLENE. REMOVABLE CUSHION COVER.CHARACTERISTICS OF THE COVERS ARE DESCRIBED IN THE VARASCHIN FOLDER "FABRICS".