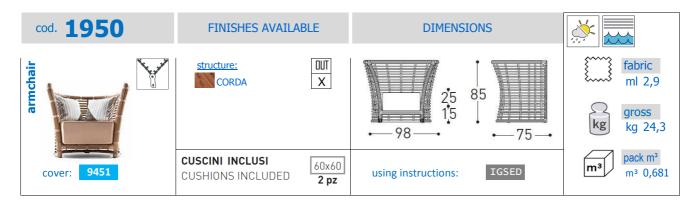

#### STRUCTURAL COMPONENTS

ARMCHAIR WITH POWDER COATED ALUMINIUM FRAME AND SYNTHETIC FIBER WEAVING. ALUMINIUM FEET WITH SUPPORTS IN BLACK POLYETHYLENE. SEAT: QUICK DRY POLYURETHANE PADDING IN SEVERAL DENSITIES + RESIN POLYESTER FIBER, WITH OUTSIDE TOP MESH IN POLYESTER AND OUTSIDE BOTTOM MESH IN POLYPROPYLENE. REMOVABLE CUSHION COVER. BACK CUSHION: 100% SPIRAL SILICON POLYESTER FIBER PADDING WITH OUTSIDE MESH IN POLYPROPYLENE. REMOVABLE CUSHION COVER.CHARACTERISTICS OF THE COVERS ARE DESCRIBED IN THE VARASCHIN FOLDER "FABRICS".