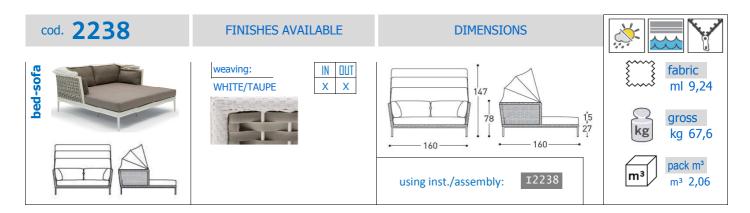

#### STRUCTURAL COMPONENTS

COLLECTION WITH POWDER COATED ALUMINIUM FRAME AND SYNTHETIC FIBER WEAVING, POLYPROPYLENE FEETS, COFFEE TABLE WITH HPL TOP. QUICK DRY POLYURETHANE PADDING IN SEVERAL DENSITIES + RESIN POLYESTER FIBER COMBINED WITH POLYESTER MESH. REMOVABLE CUSHION COVER. CHARACTERISTICS OF THE COVERS ARE DESCRIBED IN THE VARASCHIN FOLDER "FABRICS".