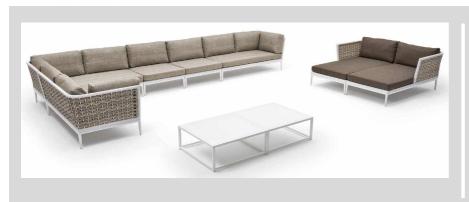

# **ALGARVE**

Design R & S Varaschin

Collection with varnished aluminium frame and hand woven man-made fibre.