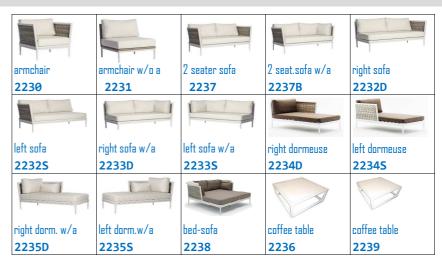

# **ALGARVE**

Design R&S VARASCHIN

Collection in powder coated aluminium frame and hand woven man-made fibre. The joints to fix the elements together are always supplied and packed in every single box.

**I2238** 