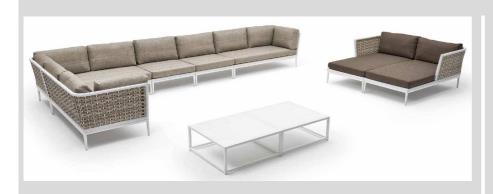

# **ALGARVE**

Design R&S VARASCHIN

Collection in powder coated aluminium frame and hand woven man-made fibre. The joints to fix the elements together are always supplied and packed in every single box.

**I2238** 

## STRUCTURAL COMPONENTS

COLLECTION WITH POWDER COATED ALUMINIUM FRAME AND SYNTHETIC FIBER WEAVING. POLYPROPYLENE FEETS. COFFEE TABLE WITH HPL TOP AND BUSH-HAMMERED CERAMIC.

QUICK DRY POLYURETHANE PADDING IN SEVERAL DENSITIES + RESIN POLYESTER FIBER COMBINED WITH POLYESTER MESH. REMOVABLE CUSHION COVER. CHARACTERISTICS OF THE COVERS ARE DESCRIBED IN THE VARASCHIN FOLDER "FABRICS".