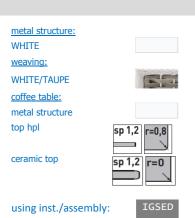

## STRUCTURAL COMPONENTS

COLLECTION WITH POWDER COATED ALUMINIUM FRAME AND SYNTHETIC FIBER WEAVING. POLYPROPYLENE FEETS. COFFEE TABLE WITH HPL TOP AND BUSH-HAMMERED CERAMIC.

QUICK DRY POLYURETHANE PADDING IN SEVERAL DENSITIES + RESIN POLYESTER FIBER COMBINED WITH POLYESTER MESH. REMOVABLE CUSHION COVER. CHARACTERISTICS OF THE COVERS ARE DESCRIBED IN THE VARASCHIN FOLDER "FABRICS".