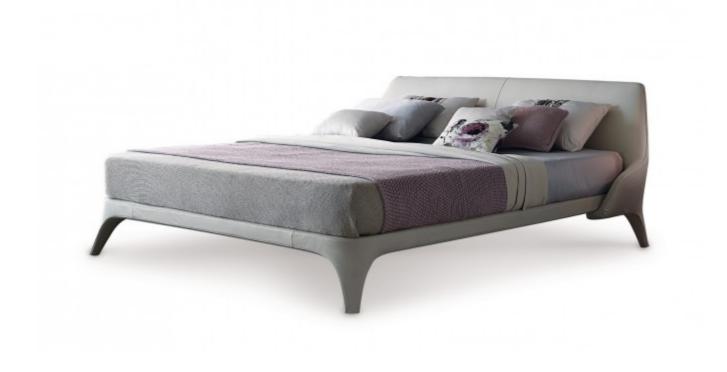

## NICE Ferruccio laviani

Nice. An upholstered bed is chosen for its softness, comfort and shape. The project was developed with these fixed points in mind. An inviting curved headboard that gives support while reading a book or soft and comfy when resting, which becomes part of the structure which is also padded both in the longitudinal bands and in the supports with great tailored details. Cold-sprayed polyurethane foam structure upholstered in fabric of leather with removable cover.

TYPE / BEDS