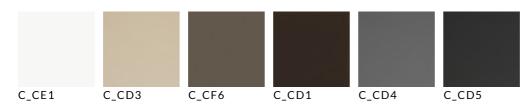

## EMBOSSED ECO-LEATHERS

| C_CE3 | C_CE5 | C_CL1 | C_CL3 | C_CL7 | C_CL8 | C_CL6 |
|-------|-------|-------|-------|-------|-------|-------|

MisuraEmme | Nice