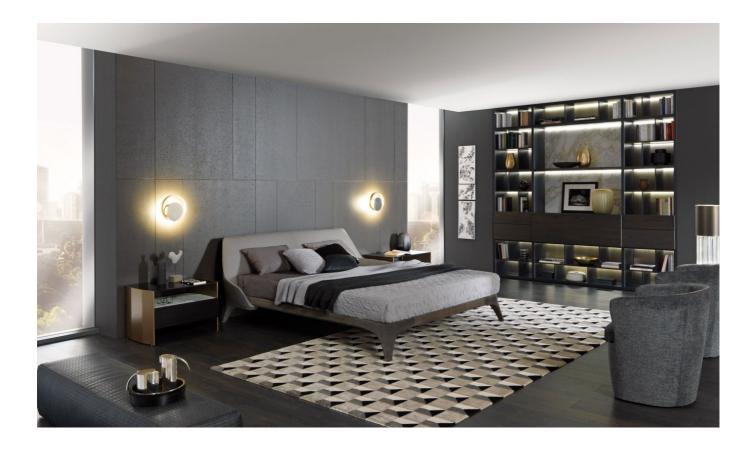

## NICE Ferruccio laviani

Nice. An upholstered bed is chosen for its softness, comfort and shape. The project was developed with these fixed points in mind. An inviting curved headboard that gives support while reading a book or soft and comfy when resting, which becomes part of the structure which is also padded both in the longitudinal bands and in the supports with great tailored details. Cold-sprayed polyurethane foam structure upholstered in fabric of leather with removable cover.

TYPE / BEDS