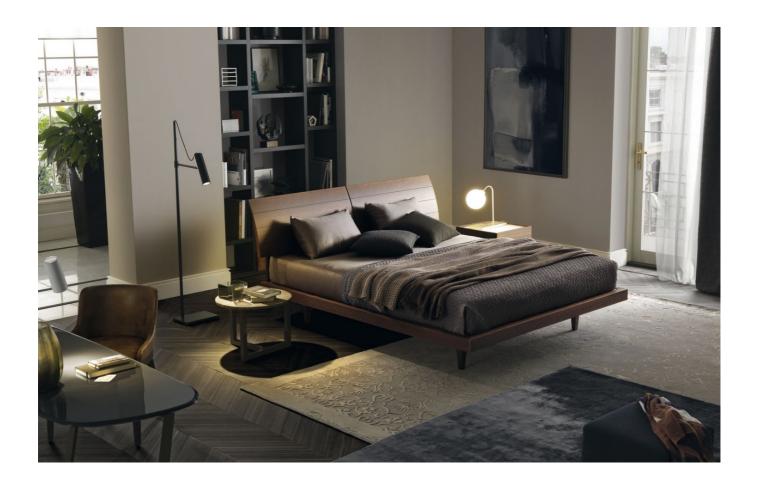

## GIORGIA

ENNIO AROSIO

The bed Giorgia makes elegance comfortable and comodity more versatile. The headboard, consisting of two separate adjustable elements, creates a light curve that gives the sleeping area a delicate sign of style. Available with legs or in the storage version.