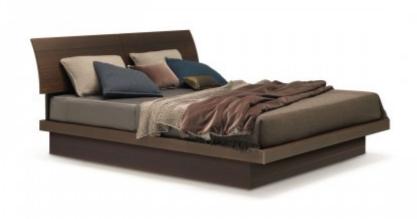

## GIORGIA

ENNIO AROSIO

The bed Giorgia makes elegance comfortable and comodity more versatile. The headboard, consisting of two separate adjustable elements, creates a light curve that gives the sleeping area a delicate sign of style. Available with legs or in the storage version.