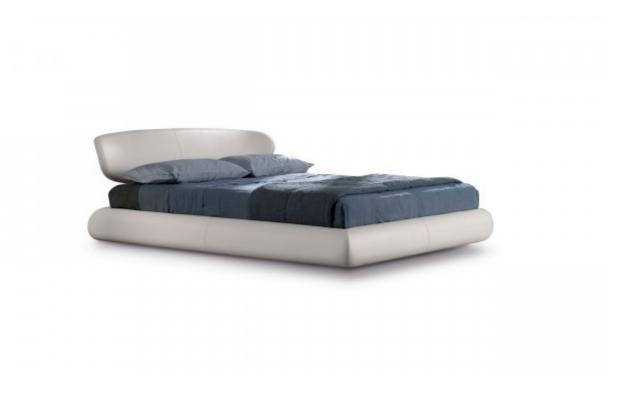

### NUBA MAURO LIPPARINI

The fascination of a design bed and the wish for a strictly personal world come together: Nuba finds itself between being fashionable and the search for domestic dimensions.

The original headboard combines perfectly with bedframes in thick leather as well as upholstered in fabric. Available in the versions with storage bed, with bedframe H.10cm, and with bedframe H.25cm.

TYPE / BEDS