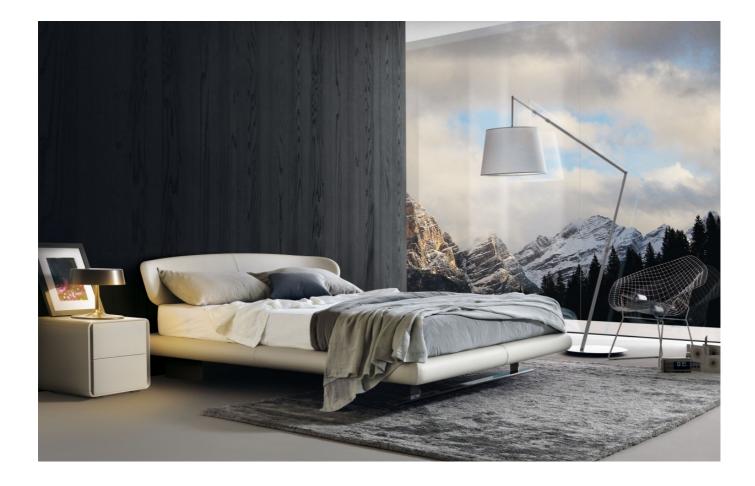

### NUBA MAURO LIPPARINI

The fascination of a design bed and the wish for a strictly personal world come together: Nuba finds itself between being fashionable and the search for domestic dimensions.

The original headboard combines perfectly with bedframes in thick leather as well as upholstered in fabric. Available in the versions with storage bed, with bedframe H.10cm, and with bedframe H.25cm.

TYPE / BEDS