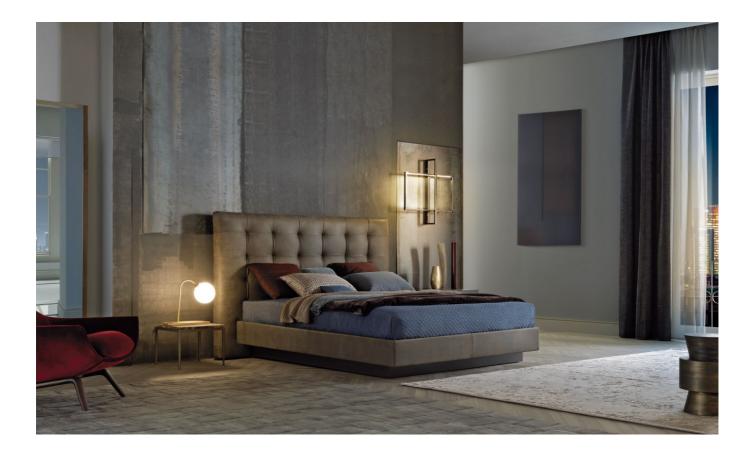

### FRIDA ENNIO AROSIO

Upholstered bedframe and headboard with cover in fabric, eco-leather, leather and velvet. The headboard is characterized by a capitonné effect. Available with flat slatted base and also as storage bed with 2-position slatted base.

#### HEADBOARD

Honeycomb panel with polyurethane foam, double cover with a layer of fiber and white cotton fabric. Removable quilted fabric cover. Non-removable quilted cover in leather or eco-leather. The headboard panel is fixed to storage bed's structure.

#### STORAGE BED

Storage unit with ambience melamine finish with adjustable feet, bottom panel in melamine ambience. Removable cover in fabric or leather.