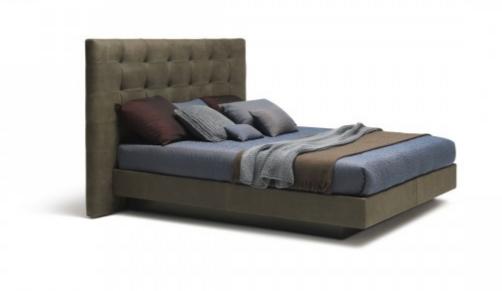

### FRIDA ENNIO AROSIO

Upholstered bedframe and headboard with cover in fabric, eco-leather, leather and velvet. The headboard is characterized by a capitonné effect. Available with flat slatted base and also as storage bed with 2-position slatted base.

#### HEADBOARD

Honeycomb panel with polyurethane foam, double cover with a layer of fiber and white cotton fabric. Removable quilted fabric cover. Non-removable quilted cover in leather or eco-leather. The headboard panel is fixed to storage bed's structure.

#### STORAGE BED

Storage unit with ambience melamine finish with adjustable feet, bottom panel in melamine ambience. Removable cover in fabric or leather.