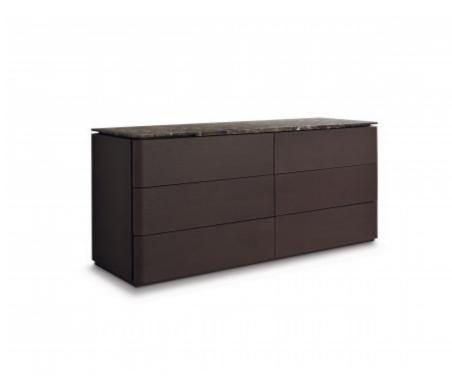

## LINDO CARLO MARELLI / MASSIMO MOLTENI

Timeless design, among contemporary simplicity and splendor that re-emerge. The marble top insets into in the large capacity shaped front drawer. Thin metal legs are framed by a precious shelf.

#### Chest of drawers - 6 drawers - Marble top