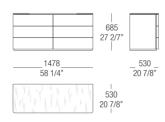

# DIMENSIONS

Chest of drawers - 5 drawers - Wood top

#### Chest of drawers - 5 drawers - Marble top