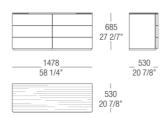

# DIMENSIONS

Chest of drawers - 5 drawers - Wood top

#### Chest of drawers - 5 drawers - Marble top