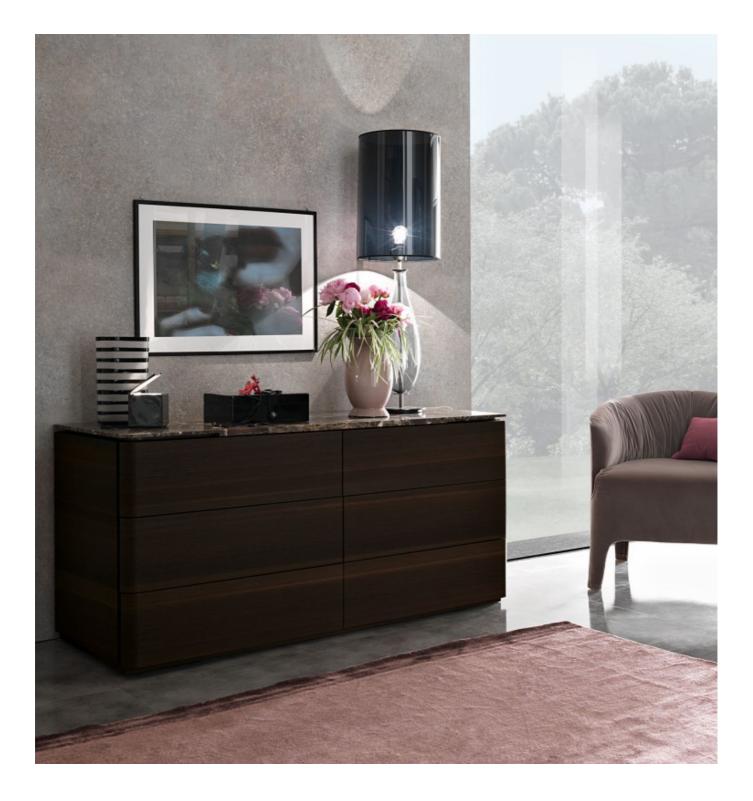

## LINDO CARLO MARELLI / MASSIMO MOLTENI

Timeless design, among contemporary simplicity and splendor that re-emerge. The marble top insets into in the large capacity shaped front drawer. Thin metal legs are framed by a precious shelf.

#### Chest of drawers - 6 drawers - Marble top