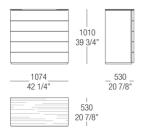

# DIMENSIONS

Chest of drawers - 5 drawers - Wood top

#### Chest of drawers - 5 drawers - Marble top