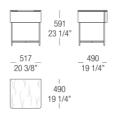

# DIMENSIONS

Chest of drawers - 5 drawers - Wood top

#### Bedside table - 1 drawer - Marble top

MisuraEmme | Lindo