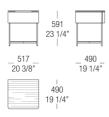

#### Bedside table - 1 drawer - Wood top

#### Bedside table - 1 drawer - Marble top

MisuraEmme | Lindo