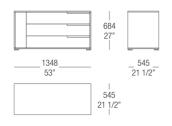

knew no bounds and even led him to the field of industrial design, collaborating with the main Italian and foreign furniture, office and lighting companies. Today, following his death in 2015, the studio of Architettura Scacchetti Associati, founded in 1978, continues under the direction of his wife and colleague Cinzia Anguissola with the same interdisciplinary and intercultural approach as her husband. There are five monographs published and dedicated to his projects: "Alphabet. 82 design projects"; "Luca Scacchetti - 1983 designs"; "Luca Scaccetti architecture"; "Walking in different ways"; "Luca Scacchetti - forms, objects, structures".



# STRUCTURE / DRAWER FRONT FINISHINGS

MATT VENEERS



fumé

# FEET FINISHINGS

METALS



501 Cromo naturale

# DIMENSIONS

#### Chest of drawers



#### Bedside table