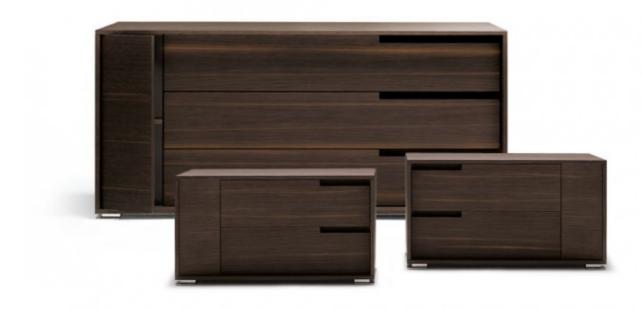

# PROSCENIO

Skilful craftsmanship of wood and the characteristical handle, make Proscenio a very unique design product.

TYPE / NIGHT COMPLEMENTS

#### Chest of drawers

#### Bedside table