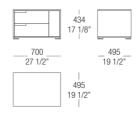

en led him to the field of industrial design, collaborating with the main Italian and foreign furniture, office and lighting companies. Today, following his death in 2015, the studio of Architettura Scacchetti Associati, founded in 1978, continues under the direction of his wife and colleague Cinzia Anguissola with the same interdisciplinary and intercultural approach as her husband. There are five monographs published and dedicated to his projects: "Alphabet. 82 design projects"; "Luca Scacchetti - 1983 designs"; "Luca Scaccetti architecture"; "Walking in different ways"; "Luca Scacchetti - forms, objects, structures".



# STRUCTURE / DRAWER FRONT FINISHINGS

MATT VENEERS



fumé

# FEET FINISHINGS

METALS



501 Cromo naturale

# DIMENSIONS

#### Chest of drawers



#### Bedside table