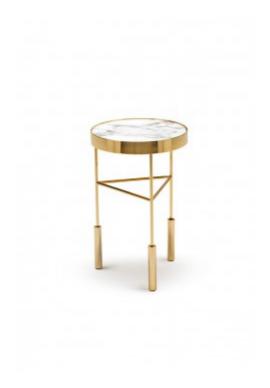

## MisuraEmme

This sleek and shiny table in nickel-plated metal with a gold finish is supported by three tubular legs arranged in a triangle and soldered together. The legs support the sunken tray, which in turn holds the marble table top, bringing a delicate touch to contemporary spaces.

#### TECHNICAL DESCRIPTION

Sirius is a small table with tubular structure gold plated, welded to each other in a triangular shape. The structure holds a tray housing amarble th. 20mm (6/8") top.