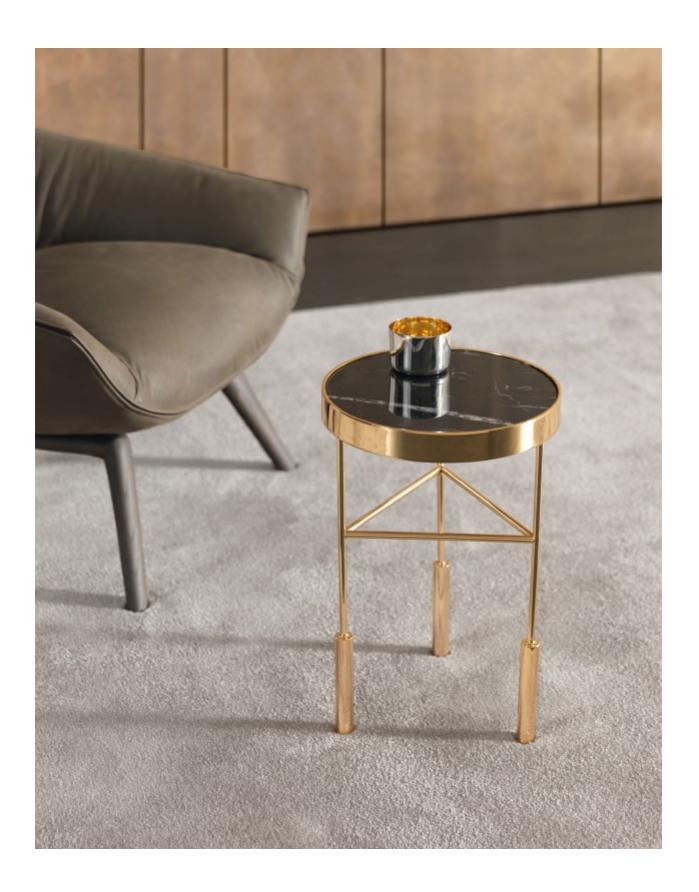

## MisuraEmme

This sleek and shiny table in nickel-plated metal with a gold finish is supported by three tubular legs arranged in a triangle and soldered together. The legs support the sunken tray, which in turn holds the marble table top, bringing a delicate touch to contemporary spaces.

#### TECHNICAL DESCRIPTION

Sirius is a small table with tubular structure gold plated, welded to each other in a triangular shape. The structure holds a tray housing amarble th. 20mm (6/8") top.