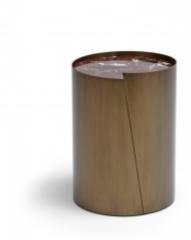

## ANDREI MUNTEANU

Antares' sophisticated presence alone is enough to capture the attention of everybody in the room. The table is cylindrical in shape, with a sleek yet solid sheet wrapping round the structure, enveloping and protection the precious marble table top, whose distinctive, subtle veining creates a stunning visual effect.

#### TECHNICAL DESCRIPTION

**Antares** is a small table with a particular cylindrical shape, obtained from a th.2mm (1/8") thick sheet metal painted in antique brass. curved on itself and closed with a sloping cut to form a cylinder housing a th.20mm (6/8") marble top.