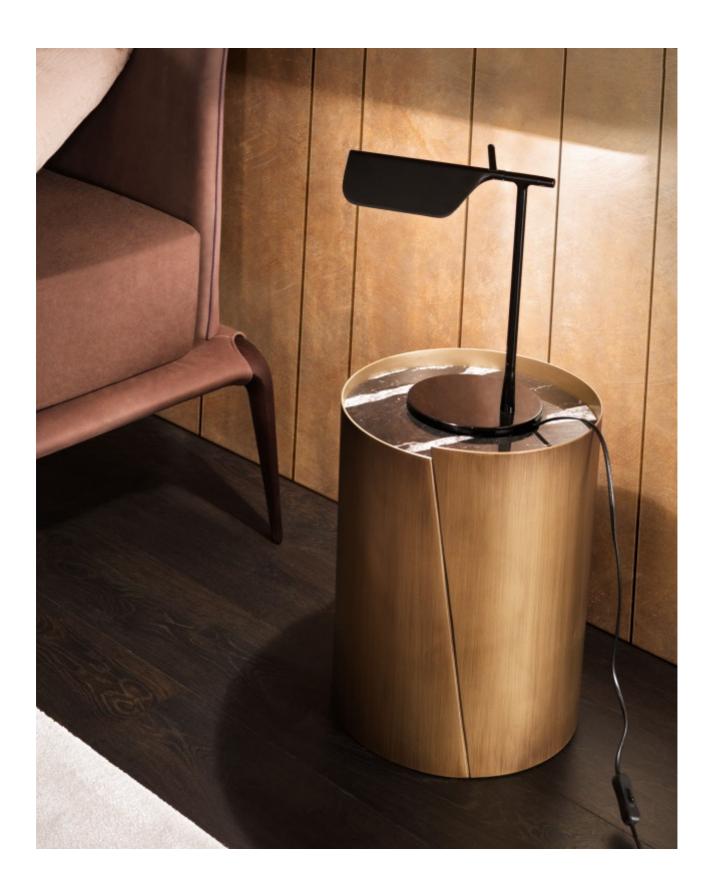

## ANDREI MUNTEANU

Antares' sophisticated presence alone is enough to capture the attention of everybody in the room. The table is cylindrical in shape, with a sleek yet solid sheet wrapping round the structure, enveloping and protection the precious marble table top, whose distinctive, subtle veining creates a stunning visual effect.

#### TECHNICAL DESCRIPTION

**Antares** is a small table with a particular cylindrical shape, obtained from a th.2mm (1/8") thick sheet metal painted in antique brass. curved on itself and closed with a sloping cut to form a cylinder housing a th.20mm (6/8") marble top.