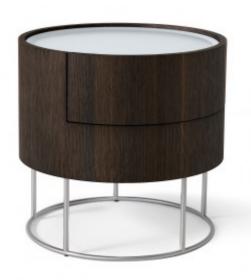

# SHANGHAI

MAURO LIPPARINI

Bedside units Shanghai with discrete dimensions, geometrically pure islands for the sleeping area. Courteously at your service, equipped with a night light.

With slender structured legs as if to suspend the volume. Base in metal in satined or gun metal finish. Structure container in tubular covered in oak in the finishes oak mélange, oak cenere or oak stained black. A light is available to position underneath the top of the bedside unit.

#### Bedside table