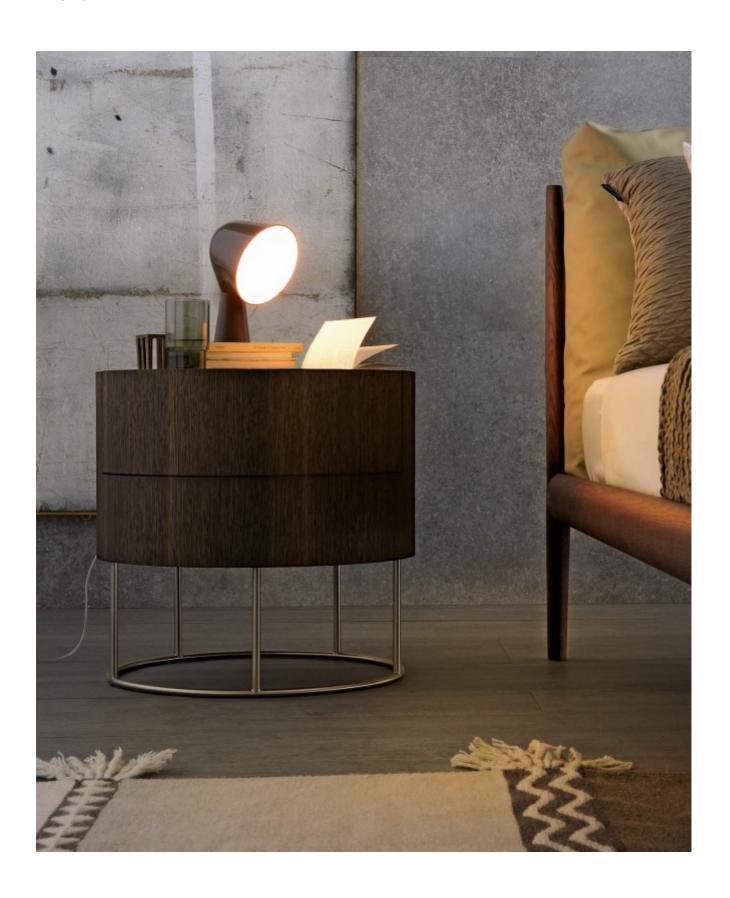

# SHANGHAI

MAURO LIPPARINI

Bedside units Shanghai with discrete dimensions, geometrically pure islands for the sleeping area. Courteously at your service, equipped with a night light.

With slender structured legs as if to suspend the volume. Base in metal in satined or gun metal finish. Structure container in tubular covered in oak in the finishes oak mélange, oak cenere or oak stained black. A light is available to position underneath the top of the bedside unit.