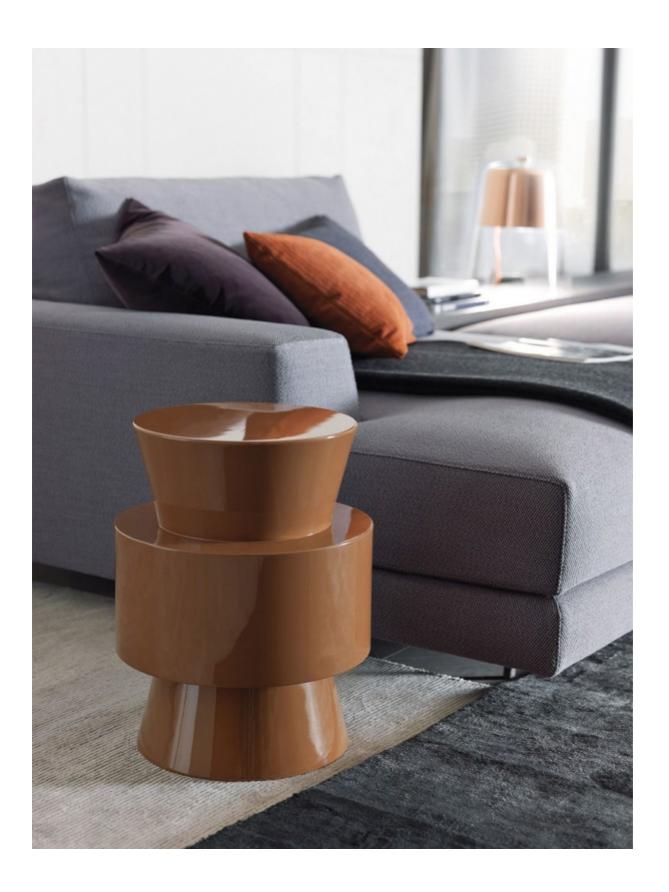

## MisuraEmme

This stunning solid lime wood piece – in its distressed bronze finished – instantly dominates any space, with the ingenious combination of the various elements bringing a real sense of dynamism to the item. There is a clear cultural reference to the monolithic statues of Easter Island – part reverential fear, part timeless beauty. The centre of distinctive hourglass structure is cut through by a cylinder, boosting the amount of usable space.

#### TECHNICAL DESCRIPTION

Coffee table in solid lime wood lacquered. Availabe in finish antiqued bronze, matt lacquer, glossy lacquer.

# DIMENSIONS

Antiqued bronze / matt lacquer / glossy lacquer