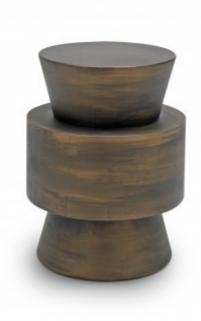

## MisuraEmme

This stunning solid lime wood piece – in its distressed bronze finished – instantly dominates any space, with the ingenious combination of the various elements bringing a real sense of dynamism to the item. There is a clear cultural reference to the monolithic statues of Easter Island – part reverential fear, part timeless beauty. The centre of distinctive hourglass structure is cut through by a cylinder, boosting the amount of usable space.

#### TECHNICAL DESCRIPTION

Coffee table in solid lime wood lacquered. Availabe in finish antiqued bronze, matt lacquer, glossy lacquer.

# DIMENSIONS

Antiqued bronze / matt lacquer / glossy lacquer