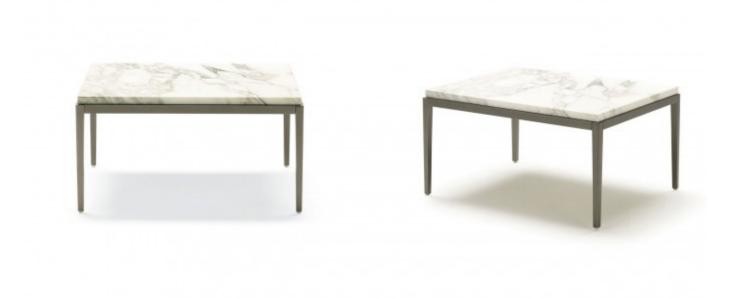

### TECHNICAL DESCRIPTION

Series of low tables with various modification of the tipology, dimensions and finishings. Base in satined metal or gun metal. Top available in:

- wood th.38mm (1 4/8") in veneer wood / matt lacquer / glossy lacquer
- glass top th.12mm (4/8")
- marble top th.20mm (6/8").

#### Marble top