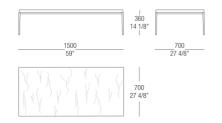

#### MATT VENEERS

grey









52 Rovere fumé

# BASE FINISHINGS

### METALS



Verniciato Canna di fucile

MisuraEmme | Kessler

# DIMENSIONS

#### Matt lacquered / glossy lacquered top



#### Matt lacquered / glossy lacquered top



#### Matt lacquered / glossy lacquered top



#### Matt lacquered / glossy lacquered top



#### Matt lacquered / glossy lacquered top



#### Matt lacquered / glossy lacquered top



#### 17.09.2019

#### Wood top



#### MisuraEmme | Kessler

#### Wood top



#### Wood top



#### Wood top



#### Wood top



#### Wood top



#### Glass top







#### 17.09.2019

#### Glass top





#### Glass top

Glass top



#### Glass top





#### Marble top



#### Marble top



#### Marble top



#### Marble top



#### MisuraEmme | Kessler

#### Marble top



#### Marble top