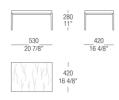

Matt



Matt



GT Grey MR Stone Glossy Marquinia Glossy



SR Sahara Noir Glossy





RL Rosso Lepanto



#### MATT VENEERS

grey









52 Rovere fumé

# BASE FINISHINGS

### METALS



Verniciato Canna di fucile

MisuraEmme | Kessler

# DIMENSIONS

#### Matt lacquered / glossy lacquered top



#### Matt lacquered / glossy lacquered top



#### Matt lacquered / glossy lacquered top



#### Matt lacquered / glossy lacquered top



#### Matt lacquered / glossy lacquered top



#### Matt lacquered / glossy lacquered top



#### 17.09.2019

#### Wood top



#### MisuraEmme | Kessler

#### Wood top



#### Wood top



#### Wood top



#### Wood top



#### Wood top



#### Glass top







#### 17.09.2019

#### Glass top





#### Glass top

Glass top



#### Glass top





#### Marble top



#### Marble top



#### Marble top



#### Marble top



#### MisuraEmme | Kessler

#### Marble top



#### Marble top