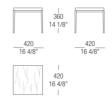

Grey MR Stone Glossy Marquinia Glossy



SR Sahara Noir Glossy





RL Rosso Lepanto



#### MATT VENEERS

grey









52 Rovere fumé

# BASE FINISHINGS

### METALS



Verniciato Canna di fucile

MisuraEmme | Kessler

# DIMENSIONS

#### Matt lacquered / glossy lacquered top



#### Matt lacquered / glossy lacquered top



#### Matt lacquered / glossy lacquered top



#### Matt lacquered / glossy lacquered top



#### Matt lacquered / glossy lacquered top



#### Matt lacquered / glossy lacquered top



#### 17.09.2019

#### Wood top



#### MisuraEmme | Kessler

#### Wood top



#### Wood top



#### Wood top



#### Wood top



#### Wood top



#### Glass top







#### 17.09.2019

#### Glass top





#### Glass top

Glass top



#### Glass top





#### Marble top



#### Marble top



#### Marble top



#### Marble top



#### MisuraEmme | Kessler

#### Marble top



#### Marble top