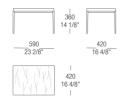

y Marquinia Glossy



SR Sahara Noir Glossy





RL Rosso Lepanto



#### MATT VENEERS

grey









52 Rovere fumé

# BASE FINISHINGS

### METALS



Verniciato Canna di fucile

MisuraEmme | Kessler

# DIMENSIONS

#### Matt lacquered / glossy lacquered top



#### Matt lacquered / glossy lacquered top



#### Matt lacquered / glossy lacquered top



#### Matt lacquered / glossy lacquered top



#### Matt lacquered / glossy lacquered top



#### Matt lacquered / glossy lacquered top



#### 17.09.2019

#### Wood top



#### MisuraEmme | Kessler

#### Wood top



#### Wood top



#### Wood top



#### Wood top



#### Wood top



#### Glass top







#### 17.09.2019

#### Glass top





#### Glass top

Glass top



#### Glass top





#### Marble top



#### Marble top



#### Marble top



#### Marble top



#### MisuraEmme | Kessler

#### Marble top



#### Marble top