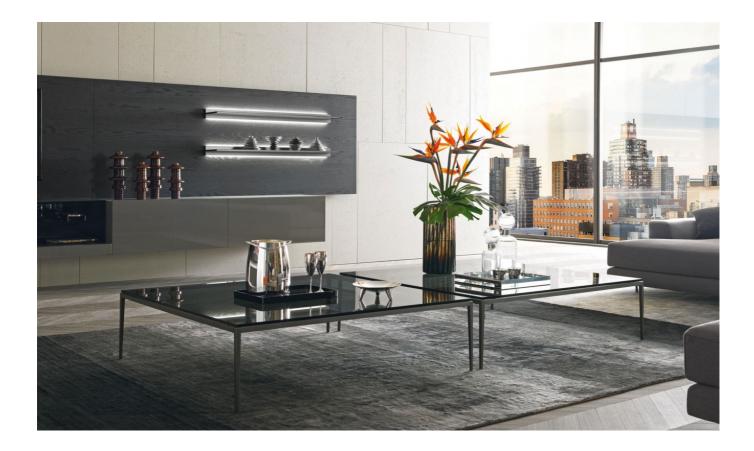

# $\begin{array}{c} K \mathrel{E} S \mathrel{S} L \mathrel{E} R \\ {}_{\text{MAURO LIPPARINI}} \end{array}$

There is something truly sophisticated about the extreme delicateness of the structure of the **Kessler** side tables. A range of different yet balanced proportions are supported by sleek feet, resulting in unparalleled levity.

TYPE / SMALL TABLES

### TECHNICAL DESCRIPTION

Series of low tables with various modification of the tipology, dimensions and finishings. Base in satined metal or gun metal. Top available in:

- wood th.38mm (1 4/8") in veneer wood / matt lacquer / glossy lacquer
- glass top th.12mm (4/8")
- marble top th.20mm (6/8").