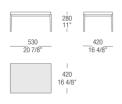

D COLORS



MisuraEmme | Kessler



### TRANSPARENT GLASS



MARBLES





Emperador

Matt



Travertino

TV

Matt



Matt



GT Grey MR Stone Glossy Marquinia Glossy



SR Sahara Noir Glossy





RL Rosso Lepanto



#### MATT VENEERS

grey









52 Rovere fumé

# BASE FINISHINGS

### METALS



Verniciato Canna di fucile

MisuraEmme | Kessler

# DIMENSIONS

#### Matt lacquered / glossy lacquered top



#### Matt lacquered / glossy lacquered top



#### Matt lacquered / glossy lacquered top



#### Matt lacquered / glossy lacquered top



#### Matt lacquered / glossy lacquered top



#### Matt lacquered / glossy lacquered top



#### 17.09.2019

#### Wood top



#### MisuraEmme | Kessler

#### Wood top



#### Wood top



#### Wood top



#### Wood top



#### Wood top



#### Glass top







#### 17.09.2019

#### Glass top





#### Glass top

Glass top



#### Glass top





#### Marble top



#### Marble top



#### Marble top



#### Marble top



#### MisuraEmme | Kessler

#### Marble top



#### Marble top