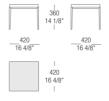

LORS



MisuraEmme | Kessler



### TRANSPARENT GLASS



MARBLES





Emperador

Matt



Travertino

TV

Matt



Matt



GT Grey MR Stone Glossy Marquinia Glossy



SR Sahara Noir Glossy





RL Rosso Lepanto



#### MATT VENEERS

grey









52 Rovere fumé

# BASE FINISHINGS

### METALS



Verniciato Canna di fucile

MisuraEmme | Kessler

# DIMENSIONS

#### Matt lacquered / glossy lacquered top



#### Matt lacquered / glossy lacquered top



#### Matt lacquered / glossy lacquered top



#### Matt lacquered / glossy lacquered top



#### Matt lacquered / glossy lacquered top



#### Matt lacquered / glossy lacquered top



#### 17.09.2019

#### Wood top



#### MisuraEmme | Kessler

#### Wood top



#### Wood top



#### Wood top



#### Wood top



#### Wood top



#### Glass top







#### 17.09.2019

#### Glass top





#### Glass top

Glass top



#### Glass top





#### Marble top



#### Marble top



#### Marble top



#### Marble top



#### MisuraEmme | Kessler

#### Marble top



#### Marble top