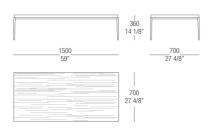

COLOURS



### HIGH GLOSS LACQUERED COLORS



MisuraEmme | Kessler



### TRANSPARENT GLASS



MARBLES





Emperador

Matt



Travertino

TV

Matt



Matt



GT Grey MR Stone Glossy Marquinia Glossy



SR Sahara Noir Glossy





RL Rosso Lepanto



#### MATT VENEERS

grey









52 Rovere fumé

# BASE FINISHINGS

### METALS



Verniciato Canna di fucile

MisuraEmme | Kessler

# DIMENSIONS

#### Matt lacquered / glossy lacquered top



#### Matt lacquered / glossy lacquered top



#### Matt lacquered / glossy lacquered top



#### Matt lacquered / glossy lacquered top



#### Matt lacquered / glossy lacquered top



#### Matt lacquered / glossy lacquered top



#### 17.09.2019

#### Wood top



#### MisuraEmme | Kessler

#### Wood top



#### Wood top



#### Wood top



#### Wood top



#### Wood top



#### Glass top







#### 17.09.2019

#### Glass top





#### Glass top

Glass top



#### Glass top





#### Marble top



#### Marble top



#### Marble top



#### Marble top



#### MisuraEmme | Kessler

#### Marble top



#### Marble top