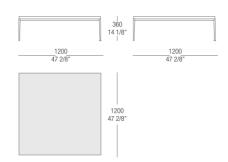

Travertino

TV

Matt



Matt



GT Grey MR Stone Glossy Marquinia Glossy



SR Sahara Noir Glossy





RL Rosso Lepanto



#### MATT VENEERS

grey









52 Rovere fumé

# BASE FINISHINGS

### METALS



Verniciato Canna di fucile

MisuraEmme | Kessler

# DIMENSIONS

#### Matt lacquered / glossy lacquered top



#### Matt lacquered / glossy lacquered top



#### Matt lacquered / glossy lacquered top



#### Matt lacquered / glossy lacquered top



#### Matt lacquered / glossy lacquered top



#### Matt lacquered / glossy lacquered top



#### 17.09.2019

#### Wood top



#### MisuraEmme | Kessler

#### Wood top



#### Wood top



#### Wood top



#### Wood top



#### Wood top



#### Glass top







#### 17.09.2019

#### Glass top





#### Glass top

Glass top



#### Glass top





#### Marble top



#### Marble top



#### Marble top



#### Marble top



#### MisuraEmme | Kessler

#### Marble top



#### Marble top