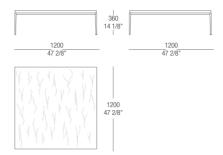

RS

grey









52 Rovere fumé

# BASE FINISHINGS

### METALS



Verniciato Canna di fucile

MisuraEmme | Kessler

# DIMENSIONS

#### Matt lacquered / glossy lacquered top



#### Matt lacquered / glossy lacquered top



#### Matt lacquered / glossy lacquered top



#### Matt lacquered / glossy lacquered top



#### Matt lacquered / glossy lacquered top



#### Matt lacquered / glossy lacquered top



#### 17.09.2019

#### Wood top



#### MisuraEmme | Kessler

#### Wood top



#### Wood top



#### Wood top



#### Wood top



#### Wood top



#### Glass top







#### 17.09.2019

#### Glass top





#### Glass top

Glass top



#### Glass top





#### Marble top



#### Marble top



#### Marble top



#### Marble top



#### MisuraEmme | Kessler

#### Marble top



#### Marble top