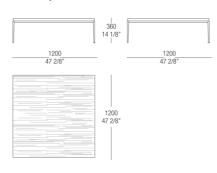

IGH GLOSS LACQUERED COLORS



MisuraEmme | Kessler



### TRANSPARENT GLASS



MARBLES





Emperador

Matt



Travertino

TV

Matt



Matt



GT Grey MR Stone Glossy Marquinia Glossy



SR Sahara Noir Glossy





RL Rosso Lepanto



#### MATT VENEERS

grey









52 Rovere fumé

# BASE FINISHINGS

### METALS



Verniciato Canna di fucile

MisuraEmme | Kessler

# DIMENSIONS

#### Matt lacquered / glossy lacquered top



#### Matt lacquered / glossy lacquered top



#### Matt lacquered / glossy lacquered top



#### Matt lacquered / glossy lacquered top



#### Matt lacquered / glossy lacquered top



#### Matt lacquered / glossy lacquered top



#### 17.09.2019

#### Wood top



#### MisuraEmme | Kessler

#### Wood top



#### Wood top



#### Wood top



#### Wood top



#### Wood top



#### Glass top







#### 17.09.2019

#### Glass top





#### Glass top

Glass top



#### Glass top





#### Marble top



#### Marble top



#### Marble top



#### Marble top



#### MisuraEmme | Kessler

#### Marble top



#### Marble top