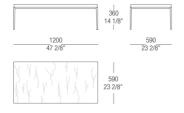

SR Sahara Noir Glossy





RL Rosso Lepanto



#### MATT VENEERS

grey









52 Rovere fumé

# BASE FINISHINGS

### METALS



Verniciato Canna di fucile

MisuraEmme | Kessler

# DIMENSIONS

#### Matt lacquered / glossy lacquered top



#### Matt lacquered / glossy lacquered top



#### Matt lacquered / glossy lacquered top



#### Matt lacquered / glossy lacquered top



#### Matt lacquered / glossy lacquered top



#### Matt lacquered / glossy lacquered top



#### 17.09.2019

#### Wood top



#### MisuraEmme | Kessler

#### Wood top



#### Wood top



#### Wood top



#### Wood top



#### Wood top



#### Glass top







#### 17.09.2019

#### Glass top





#### Glass top

Glass top



#### Glass top





#### Marble top



#### Marble top



#### Marble top



#### Marble top



#### MisuraEmme | Kessler

#### Marble top



#### Marble top