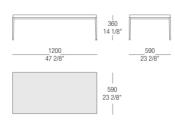

Emperador

Matt



Travertino

TV

Matt



Matt



GT Grey MR Stone Glossy Marquinia Glossy



SR Sahara Noir Glossy





RL Rosso Lepanto



#### MATT VENEERS

grey









52 Rovere fumé

# BASE FINISHINGS

### METALS



Verniciato Canna di fucile

MisuraEmme | Kessler

# DIMENSIONS

#### Matt lacquered / glossy lacquered top



#### Matt lacquered / glossy lacquered top



#### Matt lacquered / glossy lacquered top



#### Matt lacquered / glossy lacquered top



#### Matt lacquered / glossy lacquered top



#### Matt lacquered / glossy lacquered top



#### 17.09.2019

#### Wood top



#### MisuraEmme | Kessler

#### Wood top



#### Wood top



#### Wood top



#### Wood top



#### Wood top



#### Glass top







#### 17.09.2019

#### Glass top





#### Glass top

Glass top



#### Glass top





#### Marble top



#### Marble top



#### Marble top



#### Marble top



#### MisuraEmme | Kessler

#### Marble top



#### Marble top