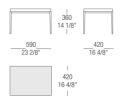

TRANSPARENT GLASS



MARBLES





Emperador

Matt



Travertino

TV

Matt



Matt



GT Grey MR Stone Glossy Marquinia Glossy



SR Sahara Noir Glossy





RL Rosso Lepanto



#### MATT VENEERS

grey









52 Rovere fumé

# BASE FINISHINGS

### METALS



Verniciato Canna di fucile

MisuraEmme | Kessler

# DIMENSIONS

#### Matt lacquered / glossy lacquered top



#### Matt lacquered / glossy lacquered top



#### Matt lacquered / glossy lacquered top



#### Matt lacquered / glossy lacquered top



#### Matt lacquered / glossy lacquered top



#### Matt lacquered / glossy lacquered top



#### 17.09.2019

#### Wood top



#### MisuraEmme | Kessler

#### Wood top



#### Wood top



#### Wood top



#### Wood top



#### Wood top



#### Glass top







#### 17.09.2019

#### Glass top





#### Glass top

Glass top



#### Glass top





#### Marble top



#### Marble top



#### Marble top



#### Marble top



#### MisuraEmme | Kessler

#### Marble top



#### Marble top