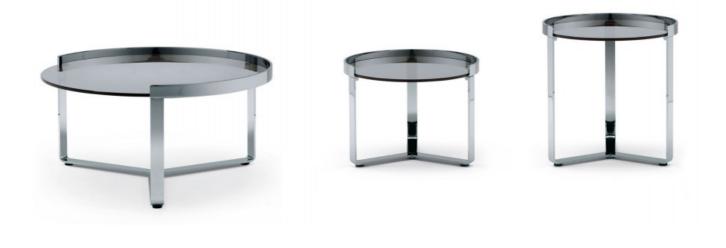

TYPE / SMALL TABLES

### TECHNICAL DESCRIPTION

Small and bedside tables available in three dimensions. Structure in metal satined or gun metal. Top in:

- varnished glass th.10mm (3/8" in)
- frosted varnished glass th.10mm (3/8" in)
- transparent glass th.10mm (3/8" in)
- frosted glass th.10mm (3/8" in)
- marble th.20 mm (6/8" in)

# DIMENSIONS