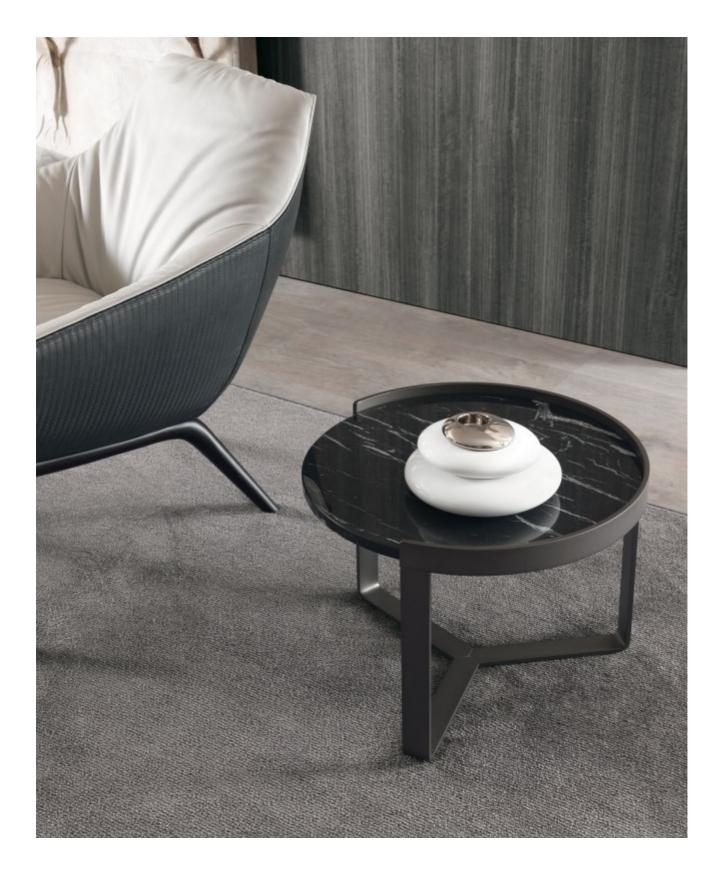

## RING mauro lipparini

A stunning array of different thicknesses and geometric lines sets out the profile of the **Ring** side tables, whose structure is sleek and unusual. The dynamic design of the legs is matched by that of the entire structure, which accommodates the slender table top with sophisticated elegance.

### TECHNICAL DESCRIPTION

Small and bedside tables available in three dimensions. Structure in metal satined or gun metal. Top in:

- varnished glass th.10mm (3/8" in)
- frosted varnished glass th.10mm (3/8" in)
- transparent glass th.10mm (3/8" in)
- frosted glass th.10mm (3/8" in)
- marble th.20 mm (6/8" in)