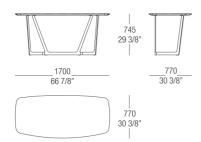

# DIMENSIONS

### Matt lacquer / glossy lacquer top

### Metal base - Matt lacquer / Glossy lacquer top