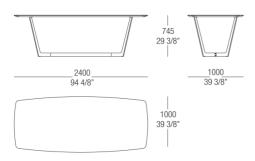

s based on the essential shapes and the clear and decisive lines that are characteristic of natural minimalism. His creations are imbued with a joyful spirit and with an elating sense of aesthetic pleasure and creativity. Thanks to his free use of color, organic weave patterns and original visual ideas, Lipparini amplifies the palette of minimalism, conveying the spontaneity and power of this aesthetic style and projecting it towards a new era of great maturity and wellbeing.



# TOP FINISHINGS

### MATT LACQUERED COLOURS



### HIGH GLOSS LACQUERED COLORS





## MATT VENEERS



53 Olmo 52 Rovere grey fumé

# BASE FINISHINGS

## METALS



Verniciato Canna di fucile

# DIMENSIONS

### Matt lacquer / glossy lacquer top



### Wood top



### Metal base - Matt lacquer / Glossy lacquer top



### Metal base - Wooden top



### Matt lacquer / glossy lacquer top



#### Wood top