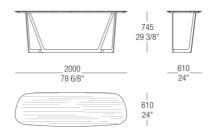

editorial services to production. Lipparini's style is based on the essential shapes and the clear and decisive lines that are characteristic of natural minimalism. His creations are imbued with a joyful spirit and with an elating sense of aesthetic pleasure and creativity. Thanks to his free use of color, organic weave patterns and original visual ideas, Lipparini amplifies the palette of minimalism, conveying the spontaneity and power of this aesthetic style and projecting it towards a new era of great maturity and wellbeing.



# TOP FINISHINGS

### MATT LACQUERED COLOURS



### HIGH GLOSS LACQUERED COLORS





## MATT VENEERS



53 Olmo 52 Rovere grey fumé

# BASE FINISHINGS

## METALS



Verniciato Canna di fucile

# DIMENSIONS

### Matt lacquer / glossy lacquer top



### Wood top



### Metal base - Matt lacquer / Glossy lacquer top



### Metal base - Wooden top



### Matt lacquer / glossy lacquer top



#### Wood top