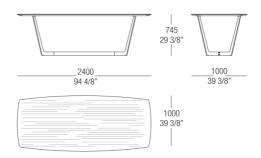

and the clear and decisive lines that are characteristic of natural minimalism. His creations are imbued with a joyful spirit and with an elating sense of aesthetic pleasure and creativity. Thanks to his free use of color, organic weave patterns and original visual ideas, Lipparini amplifies the palette of minimalism, conveying the spontaneity and power of this aesthetic style and projecting it towards a new era of great maturity and wellbeing.



# TOP FINISHINGS

### MATT LACQUERED COLOURS



### HIGH GLOSS LACQUERED COLORS





## MATT VENEERS



53 Olmo 52 Rovere grey fumé

# BASE FINISHINGS

## METALS



Verniciato Canna di fucile

# DIMENSIONS

### Matt lacquer / glossy lacquer top



### Wood top



### Metal base - Matt lacquer / Glossy lacquer top



### Metal base - Wooden top



### Matt lacquer / glossy lacquer top



#### Wood top