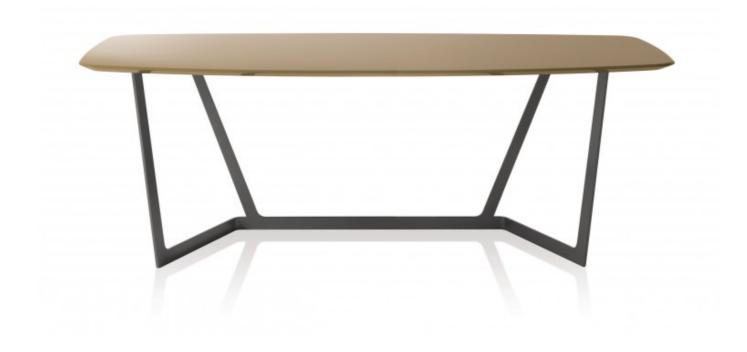

# VIRGO CONSOLE

MAURO LIPPARINI

There is an aristocratic charm surrounding **Virgo collection** with its clean and comfortable lines that do not forget practicality. At the heart of the piece is the central fork: an upside-down arc that defines the unique structure. Starting out from the base, the sinuous legs branch off towards the top, where they provide support for the table top.

The collection is composed by console, writing desk and table.

TYPE / CONSOLE

### Console

Base in metal satined or gun metal.

Semi-oval shaped table top th.30mm. (1 1/8") matt lacquered, glossy lacquered or wood.