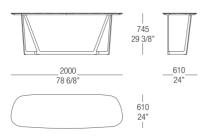

from graphics to editorial services to production. Lipparini's style is based on the essential shapes and the clear and decisive lines that are characteristic of natural minimalism. His creations are imbued with a joyful spirit and with an elating sense of aesthetic pleasure and creativity. Thanks to his free use of color, organic weave patterns and original visual ideas, Lipparini amplifies the palette of minimalism, conveying the spontaneity and power of this aesthetic style and projecting it towards a new era of great maturity and wellbeing.



# TOP FINISHINGS

### MATT LACQUERED COLOURS



### HIGH GLOSS LACQUERED COLORS





## MATT VENEERS



53 Olmo 52 Rovere grey fumé

# BASE FINISHINGS

## METALS



Verniciato Canna di fucile

# DIMENSIONS

### Matt lacquer / glossy lacquer top



### Wood top



### Metal base - Matt lacquer / Glossy lacquer top



### Metal base - Wooden top



### Matt lacquer / glossy lacquer top



#### Wood top