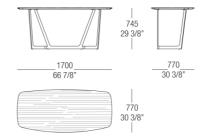

of natural minimalism. His creations are imbued with a joyful spirit and with an elating sense of aesthetic pleasure and creativity. Thanks to his free use of color, organic weave patterns and original visual ideas, Lipparini amplifies the palette of minimalism, conveying the spontaneity and power of this aesthetic style and projecting it towards a new era of great maturity and wellbeing.



# TOP FINISHINGS

### MATT LACQUERED COLOURS



### HIGH GLOSS LACQUERED COLORS





## MATT VENEERS



53 Olmo 52 Rovere grey fumé

# BASE FINISHINGS

## METALS



Verniciato Canna di fucile

# DIMENSIONS

### Matt lacquer / glossy lacquer top



### Wood top



### Metal base - Matt lacquer / Glossy lacquer top



### Metal base - Wooden top



### Matt lacquer / glossy lacquer top



#### Wood top