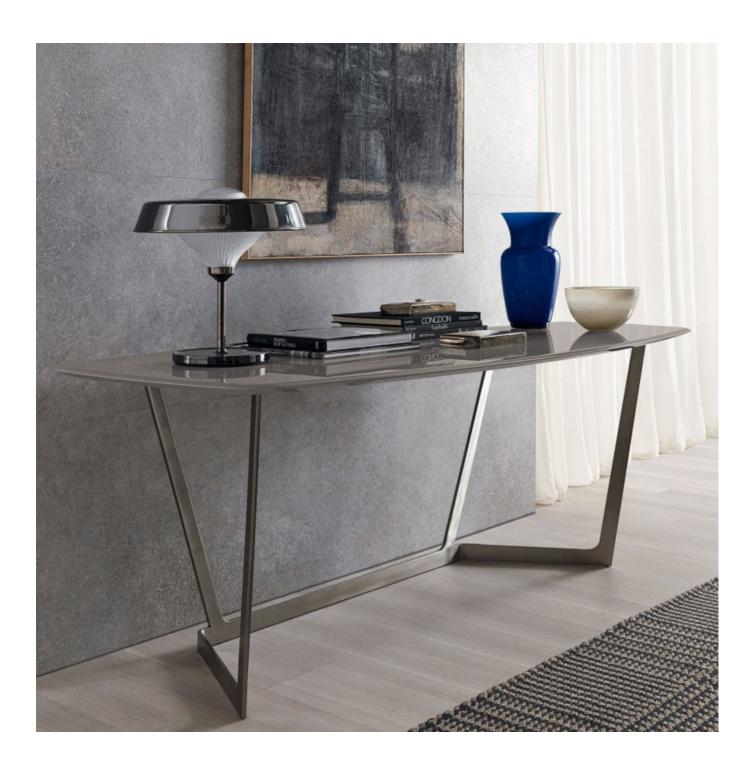

# VIRGO CONSOLE

MAURO LIPPARINI

There is an aristocratic charm surrounding **Virgo collection** with its clean and comfortable lines that do not forget practicality. At the heart of the piece is the central fork: an upside-down arc that defines the unique structure. Starting out from the base, the sinuous legs branch off towards the top, where they provide support for the table top.

The collection is composed by console, writing desk and table.

TYPE / CONSOLE

### Console

Base in metal satined or gun metal.

Semi-oval shaped table top th.30mm. (1 1/8") matt lacquered, glossy lacquered or wood.