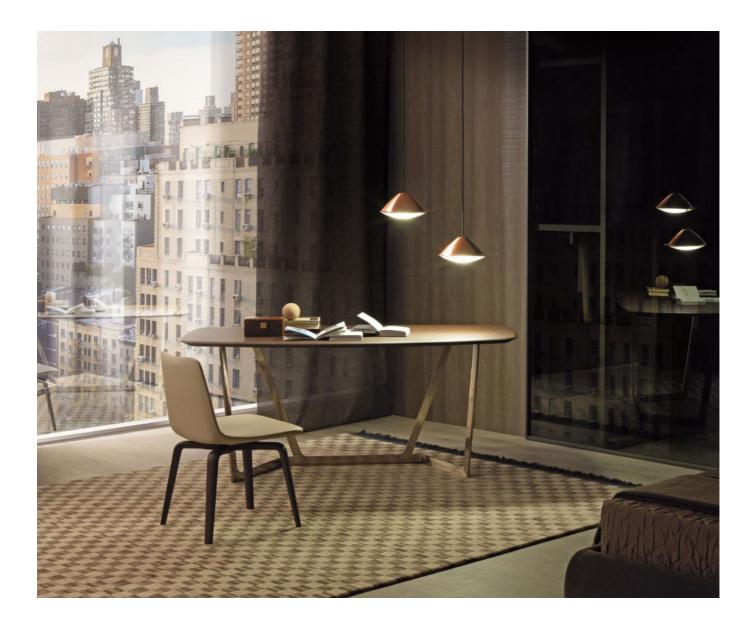

## VIRGO WRITING DESK MAURO LIPPARINI

There is an aristocratic charm surrounding **Virgo collection** with its clean and comfortable lines that do not forget practicality. At the heart of the piece is the central fork: an upside-down arc that defines the unique structure. Starting out from the base, the sinuous legs branch off towards the top, where they provide support for the table top.

The collection is composed by writing desk, console and table.

TYPE / TABLES

### Writing-desk

**Base** in metal satined or gun metal. Semi-oval shaped table **top** th.30mm. (1 1/8") matt lacquered, glossy lacquered or wood.