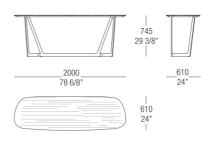

# DIMENSIONS

Matt lacquer / glossy lacquer top

Wood top

#### Metal base - Wooden top