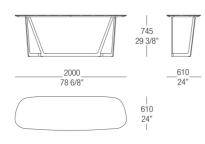

# DIMENSIONS

Matt lacquer / glossy lacquer top

Wood top

### Metal base - Matt lacquer / Glossy lacquer top