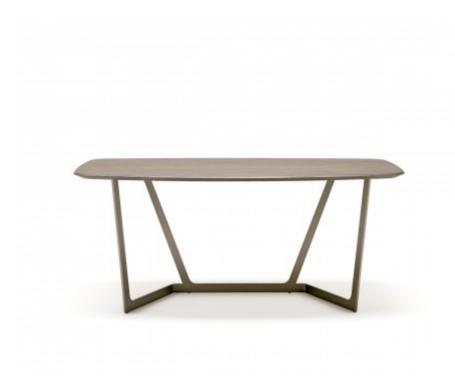

## VIRGO WRITING DESK MAURO LIPPARINI

There is an aristocratic charm surrounding **Virgo collection** with its clean and comfortable lines that do not forget practicality. At the heart of the piece is the central fork: an upside-down arc that defines the unique structure. Starting out from the base, the sinuous legs branch off towards the top, where they provide support for the table top.

### Writing-desk

**Base** in metal satined or gun metal. Semi-oval shaped table **top** th.30mm. (1 1/8") matt lacquered, glossy lacquered or wood.