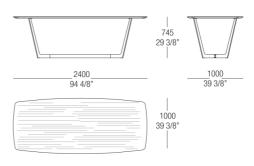

# DIMENSIONS

Matt lacquer / glossy lacquer top

Wood top

#### Wood top

#### Metal base - Wooden top