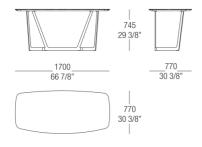

# DIMENSIONS

Matt lacquer / glossy lacquer top

Wood top

#### Matt lacquer / glossy lacquer top