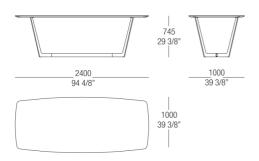

# DIMENSIONS

Matt lacquer / glossy lacquer top

Wood top

#### Matt lacquer / glossy lacquer top

### Metal base - Matt lacquer / Glossy lacquer top