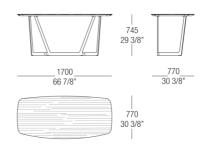

rom graphics to editorial services to production. Lipparini's style is based on the essential shapes and the clear and decisive lines that are characteristic of natural minimalism. His creations are imbued with a joyful spirit and with an elating sense of aesthetic pleasure and creativity. Thanks to his free use of color, organic weave patterns and original visual ideas, Lipparini amplifies the palette of minimalism, conveying the spontaneity and power of this aesthetic style and projecting it towards a new era of great maturity and wellbeing.



# TOP FINISHINGS

## MATT LACQUERED COLOURS



## HIGH GLOSS LACQUERED COLORS





### MATT VENEERS



grey

52 Rovere fumé

# BASE FINISHINGS

### METALS



Verniciato Canna di fucile

# DIMENSIONS

Matt lacquer / glossy lacquer top



Wood top



#### Matt lacquer / glossy lacquer top



#### Wood top



### Metal base - Matt lacquer / Glossy lacquer top



#### Metal base - Wooden top