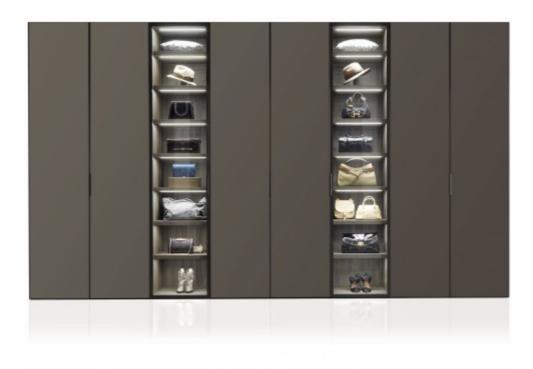

# NARCISSE

GIANNI BORGONOVO

I-Box wardrobe system with Narcisse door in clear glass and satined aluminium frame. Internal structure and chest of drawers in fumè oak melamine.

TYPE / WARDROBES