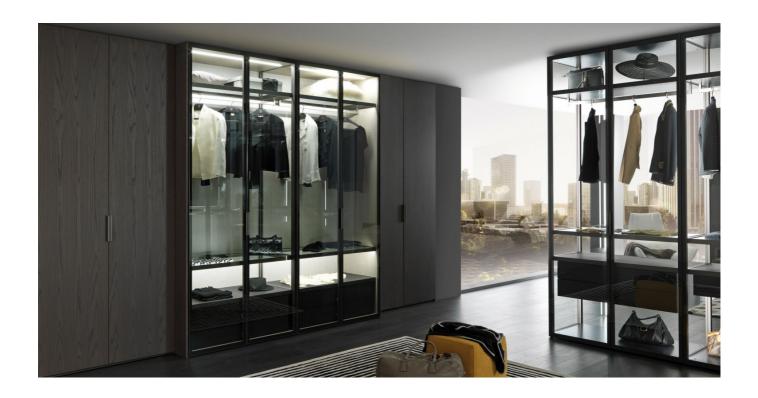

# NARCISSE

GIANNI BORGONOVO

I-Box wardrobe system with Narcisse door in clear glass and satined aluminium frame. Internal structure and chest of drawers in fumè oak melamine.

TYPE / WARDROBES