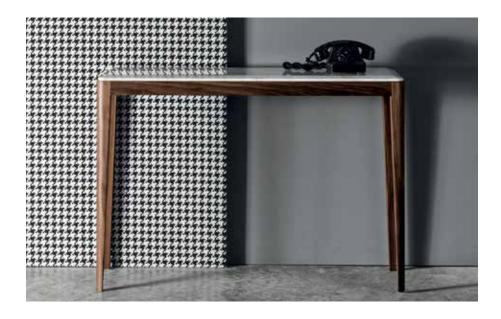

# **DESCRIPTION**

Graceful and delicate; perfect for living rooms and environments with already outlined patterns. Its definitely fine and slender lines make it a real design jewel. Doge is a console with precise and rigorous lines, embellished with soft details such as rounded corners and the shape of the top. Its structure in solid canaletto walnut or open pore ash, offers a top in marble, glass or lacquered wood in the different finishes of the collection and almost endless customizing possibilities.

#### Legs

Solid walnut | Solid ash open-pore

#### Top

Glossy or matt marble MDF lacquered glossy or matt Back-painted glass