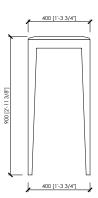

MC Lab



# **DESCRIPTION**

Graceful and delicate; perfect for living rooms and environments with already outlined patterns. Its definitely fine and slender lines make it a real design jewel. Doge is a console with precise and rigorous lines, embellished with soft details such as rounded corners and the shape of the top. Its structure in solid canaletto walnut or open pore ash, offers a top in marble, glass or lacquered wood in the different finishes of the collection and almost endless customizing possibilities.

# **TECHNICAL INFORMATION**

# **Typology**

Console

#### Legs

Solid walnut | Solid ash open-pore

#### Top

Glossy or matt marble MDF lacquered glossy or matt Back-painted glass

#### **Dimensions**

cm 120x40x90h. in 47"1/4x15"3/4x35"3/7h



# **DOGE CONSOLLE**

MC Lab