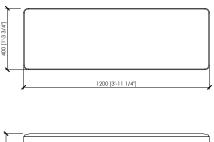

**

MC Lab



# **DESCRIPTION**

Graceful and delicate; perfect for living rooms and environments with already outlined patterns. Its definitely fine and slender lines make it a real design jewel. Doge is a console with precise and rigorous lines, embellished with soft details such as rounded corners and the shape of the top. Its structure in solid canaletto walnut or open pore ash, offers a top in marble, glass or lacquered wood in the different finishes of the collection and almost endless customizing possibilities.

# **TECHNICAL INFORMATION**

# **Typology**

Console

#### Legs

Solid walnut | Solid ash open-pore

#### Top

Glossy or matt marble MDF lacquered glossy or matt Back-painted glass

#### **Dimensions**

cm 120x40x90h. in 47"1/4x15"3/4x35"3/7h



# **DOGE CONSOLLE**

MC Lab