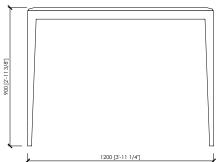

MC Lab



# **DESCRIPTION**

Graceful and delicate; perfect for living rooms and environments with already outlined patterns. Its definitely fine and slender lines make it a real design jewel. Doge is a console with precise and rigorous lines, embellished with soft details such as rounded corners and the shape of the top. Its structure in solid canaletto walnut or open pore ash, offers a top in marble, glass or lacquered wood in the different finishes of the collection and almost endless customizing possibilities.

# **TECHNICAL INFORMATION**

# **Typology**

Console

#### Legs

Solid walnut | Solid ash open-pore

#### Top

Glossy or matt marble MDF lacquered glossy or matt Back-painted glass

#### **Dimensions**

cm 120x40x90h. in 47"1/4x15"3/4x35"3/7h



# **DOGE CONSOLLE**

MC Lab