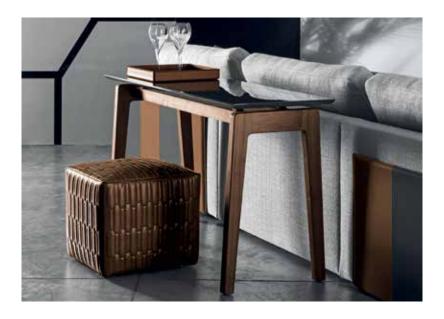

### **PARIOLI CONSOLLE**

MC Lab

## **DESCRIPTION**

Lightness and wisdom of construction. Parioli is a console that finds its uniqueness in the particular legs in solid wood and in its essential simplicity given by its wonderfully slender structure. Parioli collection includes not only the console, but also the bench, whose rustic charm meet the upholstery softness. In canaletto walnut or black stained ash, the bench Parioli becomes even sweeter with the soft cushion that crowns and outlines its seat, whose fantasy is left to yours and to the mood of your indoor.

### **Typology**

Console

#### Legs

Solid walnut | Solid ash open-pore

# Top

MDF veneered canaletto walnut or ash open pore MDF lacquered glossy or matt