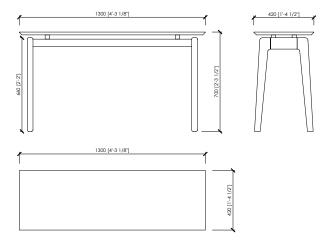

ightness and wisdom of construction. Parioli is a console that finds its uniqueness in the particular legs in solid wood and in its essential simplicity given by its wonderfully slender structure. Parioli collection includes not only the console, but also the bench, whose rustic charm meet the upholstery softness. In canaletto walnut or black stained ash, the bench Parioli becomes even sweeter with the soft cushion that crowns and outlines its seat, whose fantasy is left to yours and to the mood of your indoor.

## **TECHNICAL INFORMATION**

### **Typology**

Console

#### Legs

Solid walnut | Solid ash open-pore

# Top

MDF veneered canaletto walnut or ash open pore MDF lacquered glossy or matt

## **Dimensions**

cm 130x42x70h. in 51"1/6x16"1/2x27"5/9h



# **PARIOLI CONSOLLE**

MC Lab