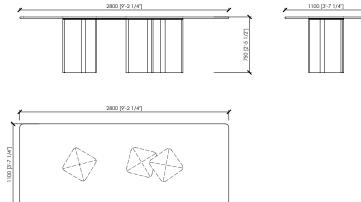

#### Dimensions

cm 240x110x75h | in 94"1/2x43"1/3x29"1/2h cm 260x110x75h | in 102"1/3x43"1/3x29"1/2h cm 280x110x75h | in 110"1/4x43"1/3x29"1/2h

-\*

1