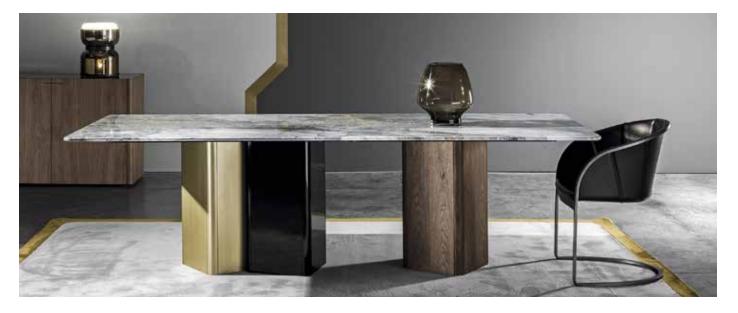

#### PORTOFINO Arch. Cesare Arosio

# DESCRIPTION

The Portofino rectangular table is the elegant result of melting in contemporary interior design: marble – wood – metal brass effects.

The three legs have the versatil shape sides and allow the choise among matt canaletto walnut or ash, lacquered matt or glossy and metal effects in MC color. Top is available in marble, the luxury material which is a feature of nature. The perfect combination of materials in your dining room is the mood for finding inspiration in Portofino table.

#### Legs

Curved wood veneered | Curved wood lacquered

# Тор

Marble

#### Dimensions

cm 240x110x75h | in 94"1/2x43"1/3x29"1/2h cm 260x110x75h | in 102"1/3x43"1/3x29"1/2h cm 280x110x75h | in 110"1/4x43"1/3x29"1/2h

-\*

1