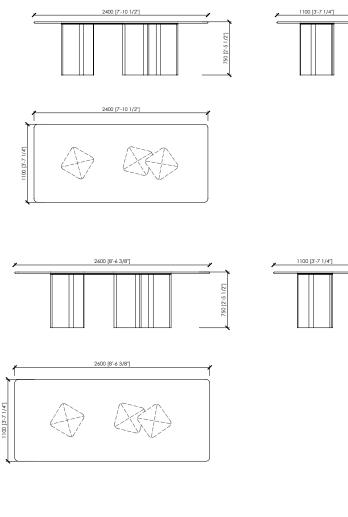

#### Dimensions

cm 240x110x75h | in 94"1/2x43"1/3x29"1/2h cm 260x110x75h | in 102"1/3x43"1/3x29"1/2h cm 280x110x75h | in 110"1/4x43"1/3x29"1/2h

-\*

1