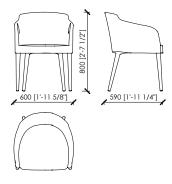

## **Dimensions**

cm 60x59x80h. in 23"5/8x23"15/64x31"1/2h seduta / seat cm 46h / in 18"1/8h