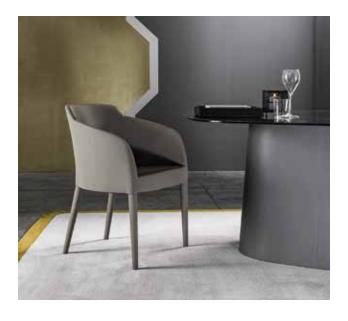

#### **DESCRIPTION**

Sinuous, generous and welcoming. Alicudi is an ambitious interior design object that aims to become the object of desire, a protagonist of luxury interiors that leave breathless. A mix of geometry and softness, Alicudi is a game of contrast and harmony. Despite its thickness, its wooden structure does not give up lightness and enhances its mood, while its leather cover for the seat and back makes it timeless and particularly refined.

## Internal structure

Metal frame made of  $\emptyset$  10mm wire, flat, square and round tube with different dimensions. Plywood orrubber strip on the underside of the shell for stapling the fabric. Belts inside the seat.

## Covering

Fabric or leather