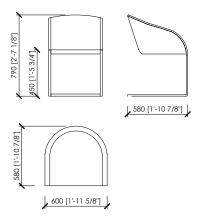

a very charming chair where leather dominates the scene as it completely covers both the seat and the back with a particularly enveloping shape. The detail that makes the difference is the visible stitching that - while maintaining a sober and measured allure - also makes Aurelia a precious design object. Its strong aesthetic impact and marked character focus on a refined image in which the chrome of the frame is opposed to the stitching of the leather that totally covers the seat. Steel supporting structure.

## **TECHNICAL INFORMATION**

### **Typology**

Table

#### Structure

Metal in finish MC chrome Painted metal for finish grey, champagne, satin brass dark and light, black

## Covering

Saddle

## **Dimensions**

cm. 60 x 58 x 79h in 23"5/8x22"5/6x31"1/9h



# **AURELIA**

MC Lab