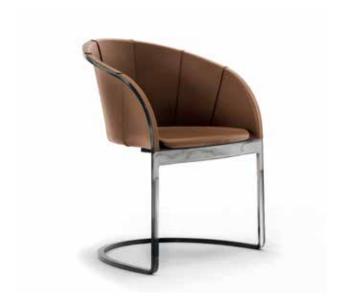

#### **DESCRIPTION**

Timeless charm, materials ductility and forms originality: Aurelia is a very charming chair where leather dominates the scene as it completely covers both the seat and the back with a particularly enveloping shape. The detail that makes the difference is the visible stitching that - while maintaining a sober and measured allure - also makes Aurelia a precious design object. Its strong aesthetic impact and marked character focus on a refined image in which the chrome of the frame is opposed to the stitching of the leather that totally covers the seat. Steel supporting structure.