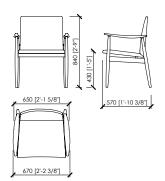

## **TECHNICAL INFORMATION**

**Typology** Chair

Structure Solid canaletto walnut

Seat/Back Curved plywood

**Covering** Leather or fabric

Dimensions

cm 67x57x84h. in 26"3/8x22"4/9x33"h seduta / seat cm 43 h / in 16"15/16 h