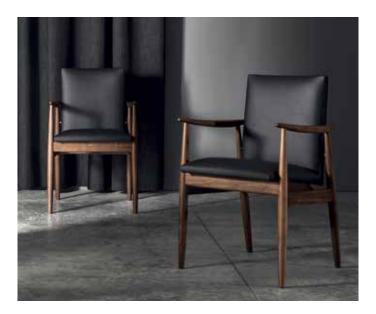

## DESCRIPTION

Geometry and softness, rigor and playfulness: Biancamano is a design play of contrast and harmony. Its wooden structure of reduced thickness gives it lightness, embellishing its mood at the same time. Its structure, following the gently straight lines of the canaletto walnut, meets the upholstered seat and back giving it not only elegance, but also comfort and practicality. Seat and backrest upholstery available in both fabric and leather.

## **TECHNICAL INFORMATION**

**Typology** Chair

Structure Solid canaletto walnut

Seat/Back Curved plywood

**Covering** Leather or fabric

Dimensions

cm 67x57x84h. in 26"3/8x22"4/9x33"h seduta / seat cm 43 h / in 16"15/16 h