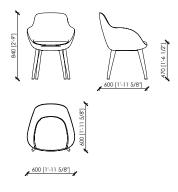

#### **Dimensions**

cm 60x60x84h. in 23"5/8x23"5/8x33"5/64h seduta / seat cm 47h / in 18"1/2h