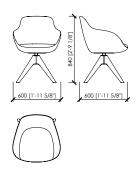

#### **Dimensions**

cm 60x60x84h. in 23"5/8x23"5/8x33"5/64h seduta / seat cm 47h / in 18"1/2h