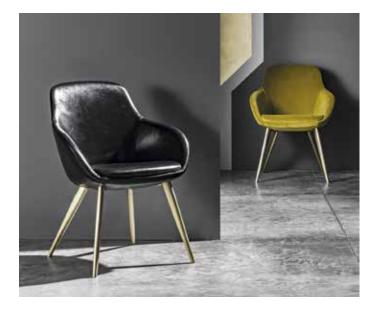

#### **DESCRIPTION**

Elba is a seat with an elegant and refined mood, available both in the fixed version and in the swivel version. Its padded seat, broadly enveloping and generous, gives it comfort and comfort.

The material contrast is original, in metal for the fixed version and in open pore ash for the swivel version, and the leather or fabric covering of the seat and backrest.

#### Base

Ash open pore for swivelling version Painted metal for fixed version