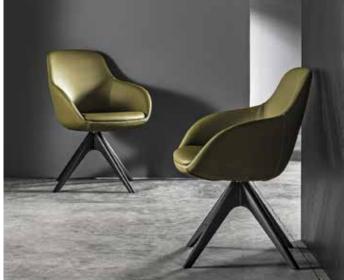

#### **DESCRIPTION**

Elba is a seat with an elegant and refined mood, available both in the fixed version and in the swivel version. Its padded seat, broadly enveloping and generous, gives it comfort and comfort.

The material contrast is original, in metal for the fixed version and in open pore ash for the swivel version, and the leather or fabric covering of the seat and backrest.

#### Base

Ash open pore for swivelling version Painted metal for fixed version