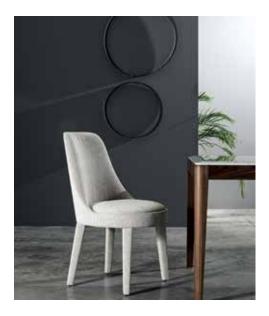

#### **DESCRIPTION**

The Flaminia chair has a modern and pleasant design, characterized by a rounded seat and a back with an accentuated curvature. The essential and slim line of the legs made of solid wood perfectly suit the finely upholstered back that ideally follows the profile of a curve. Flaminia chair is available in fixed version or in swivel version