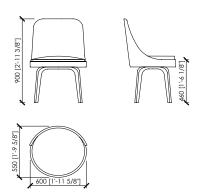

#### **Dimensions**

cm 60x55x90h. in 23"5/8x21"2/3x35"3/7h seduta / seat cm 46h / in 18"1/8h

## versione girevole | swivel version