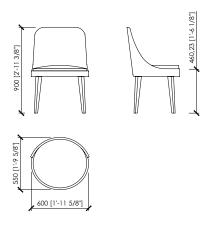

#### **Dimensions**

cm 60x55x90h. in 23"5/8x21"2/3x35"3/7h seduta / seat cm 46h / in 18"1/8h

## versione fissa | fixed version