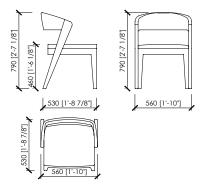

# **Dimensions**

cm 56x53x79h. in 22"x20"6/7x31"1/9h seduta / seat cm 46h / in 18"1/8h