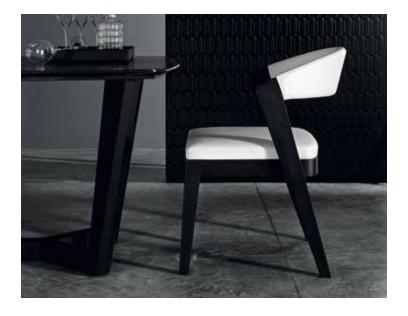

# **DESCRIPTION**

The Giudecca collection - composed of chair, armchair and sofa - has a design which can be described primary, but at the same time sophisticated thanks to the particular shape of the legs that meet with the backrest defining an original design that takes the shape of a stylized S. Its pure lines place it in a range of creations destined to go beyond time and fashion trends. Cozy back, clean and straight design, play of materials and contrasts arising from wood, leather and fabric. The armchair can have a more traditional look with the choice of a fabric upholstery, or a more contemporary and bold one with that of the leather.

# **Typology**

Chair

#### Legs

Solid matt walnut or ash

#### Seat/Back

Curved plywood

#### Covering

Leather or fabric