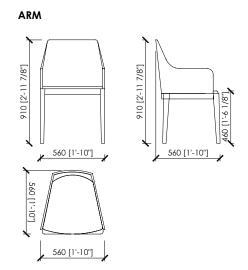

## Dimensions

high: cm 53x56x91h | in 20"6/7x22"x35"5/6h | seat cm 46h / in 18"1/8h arm: cm 56x56x91h | in 22"x22"x35"5/6 h | seat cm 46h / in 18"1/8h stool: cm 53x56x94,5h | in 20"6/7x22"x37"1/5h | seat cm 69h / 27"11/64h