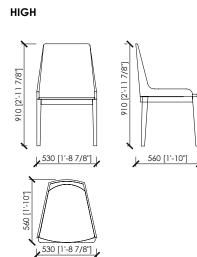

## Dimensions

high: cm 53x56x91h | in 20"6/7x22"x35"5/6h | seat cm 46h / in 18"1/8h arm: cm 56x56x91h | in 22"x22"x35"5/6 h | seat cm 46h / in 18"1/8h stool: cm 53x56x94,5h | in 20"6/7x22"x37"1/5h | seat cm 69h / 27"11/64h