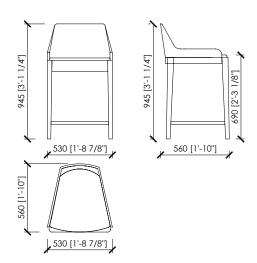

## Dimensions

high: cm 53x56x91h | in 20"6/7x22"x35"5/6h | seat cm 46h / in 18"1/8h arm: cm 56x56x91h | in 22"x22"x35"5/6 h | seat cm 46h / in 18"1/8h stool: cm 53x56x94,5h | in 20"6/7x22"x37"1/5h | seat cm 69h / 27"11/64h

**LIBERTY** MC Lab

460 [1'-6 1/8'']

STOOL