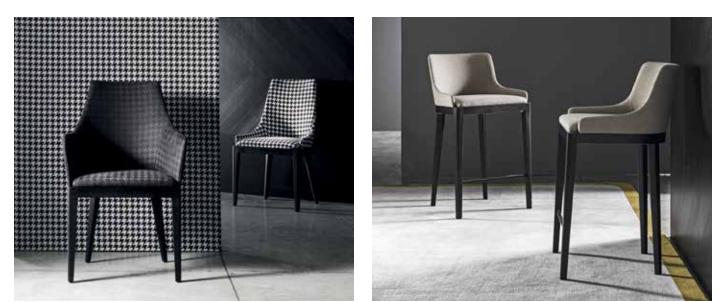

## DESCRIPTION

Cute and refined, Liberty is the essence of comfort designed to become accessory and decoration - perfect to fit with harmony in residential and hospitality contexts - becoming the absolute protagonist. The Liberty collection brings together a series of seats united by the same DNA, at first sight distinguishable by a mix of classic and contemporary features. The slim line of the legs, made of solid wood, suits the curved backrest, finely upholstered and shaped. The Liberty chair is available in three versions: with high back and high back with armrests. To complete the family, also the stool has been added.

## **TECHNICAL INFORMATION**

**Typology** Chair | Stool

Legs Solid ash open-pore

Seat/Back Curved plywood

**Covering** Leather or fabric