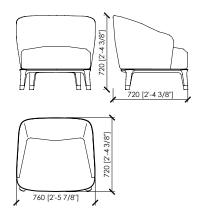

# **Dimensions**

chair: cm 51x53x81h | in 20"x20"6/7x31"8/9h | seat cm 48h / in 18"57/64h chair with armrest: cm 60x58x78h | in 23"5/8x22"5/6x30"5/7 | seat cm 48h / in 18"57/64h armchair: cm 76x72x72h | in 30"x28"1/3x28"1/3h | seat cm 35h | in 13"7/9h sofa lounge: cm 200x72x72h | in 78"3/4x28"1/3x28"1/3h | seat cm 35h | in 13"7/9h

# POLTRONA | ARMCHAIR