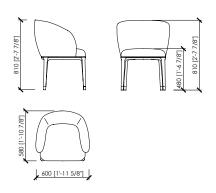

# **Dimensions**

chair: cm 51x53x81h | in 20"x20"6/7x31"8/9h | seat cm 48h / in 18"57/64h chair with armrest: cm 60x58x78h | in 23"5/8x22"5/6x30"5/7 | seat cm 48h / in 18"57/64h armchair: cm 76x72x72h | in 30"x28"1/3x28"1/3h | seat cm 35h | in 13"7/9h sofa lounge: cm 200x72x72h | in 78"3/4x28"1/3x28"1/3h | seat cm 35h | in 13"7/9h

## SEDIA CON BRACCIOLI | CHAIR WITH ARMREST