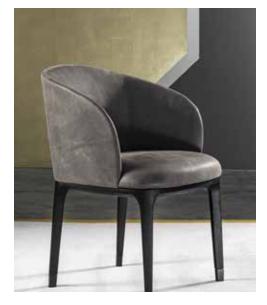

# **DESCRIPTION**

The Lungotevere collection gathers a series of design objects united by the same delicate and refined mood, given by shapes that recall the 60s and their unforgettable style. Consisting of chair, chair with armrests, armchair and sofa, its distinctive features are the particularly generous and enveloping sitting, the extraordinary comfort and the graceful and gentle lines. The armchair overcoat - the covering of its back part - is particularly original as it creates an interesting and 100% customizable material play.

## **Typology**

chair / chair with armrest / armchair / sofa lounge

#### Legs

Solid wood canaletto walnut | solid wood ash

#### Foot

Metal finish as MC sample

# Structure and padding

Wood covered in differential density polyurethane with dacron layers and fine velvet in nylon fibre.

#### Cover

Completely removable cover in fabric, not removable cover structure in leather.

# **Dimensions**

chair: cm 51x53x81h | in 20"x20"6/7x31"8/9h | seat cm 48h / in 18"57/64h chair with armrest: cm 60x58x78h | in 23"5/8x22"5/6x30"5/7 | seat cm 48h / in 18"57/64h armchair: cm 76x72x72h | in 30"x28"1/3x28"1/3h | seat cm 35h | in 13"7/9h sofa lounge: cm 200x72x72h | in 78"3/4x28"1/3x28"1/3h | seat cm 35h | in 13"7/9h

# POLTRONA | ARMCHAIR