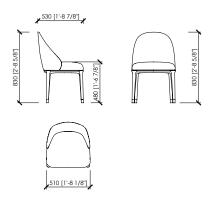

# **Dimensions**

chair: cm 51x53x81h | in 20"x20"6/7x31"8/9h | seat cm 48h / in 18"57/64h chair with armrest: cm 60x58x78h | in 23"5/8x22"5/6x30"5/7 | seat cm 48h / in 18"57/64h armchair: cm 76x72x72h | in 30"x28"1/3x28"1/3h | seat cm 35h | in 13"7/9h sofa lounge: cm 200x72x72h | in 78"3/4x28"1/3x28"1/3h | seat cm 35h | in 13"7/9h

## SEDIA | CHAIR