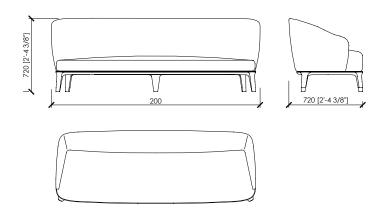

# **Dimensions**

chair: cm 51x53x81h | in 20"x20"6/7x31"8/9h | seat cm 48h / in 18"57/64h chair with armrest: cm 60x58x78h | in 23"5/8x22"5/6x30"5/7 | seat cm 48h / in 18"57/64h armchair: cm 76x72x72h | in 30"x28"1/3x28"1/3h | seat cm 35h | in 13"7/9h sofa lounge: cm 200x72x72h | in 78"3/4x28"1/3x28"1/3h | seat cm 35h | in 13"7/9h

## DIVANO LOUNGE | SOFA LOUNGE