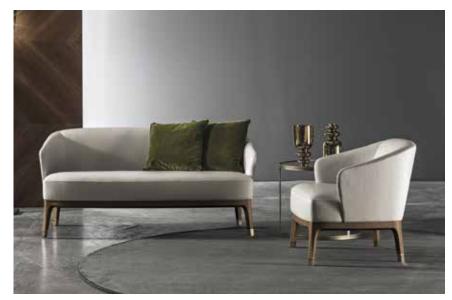

# **DESCRIPTION**

The Lungotevere collection gathers a series of design objects united by the same delicate and refined mood, given by shapes that recall the 60s and their unforgettable style. Consisting of chair, chair with armrests, armchair and sofa, its distinctive features are the particularly generous and enveloping sitting, the extraordinary comfort and the graceful and gentle lines. The armchair overcoat - the covering of its back part - is particularly original as it creates an interesting and 100% customizable material play.

## **Typology**

chair / chair with armrest / armchair / sofa lounge

#### Legs

Solid wood canaletto walnut | solid wood ash

#### Foot

Metal finish as MC sample

# Structure and padding

Wood covered in differential density polyurethane with dacron layers and fine velvet in nylon fibre.

#### Cover

Completely removable cover in fabric, not removable cover structure in leather.

# **Dimensions**

chair: cm 51x53x81h | in 20"x20"6/7x31"8/9h | seat cm 48h / in 18"57/64h chair with armrest: cm 60x58x78h | in 23"5/8x22"5/6x30"5/7 | seat cm 48h / in 18"57/64h armchair: cm 76x72x72h | in 30"x28"1/3x28"1/3h | seat cm 35h | in 13"7/9h sofa lounge: cm 200x72x72h | in 78"3/4x28"1/3x28"1/3h | seat cm 35h | in 13"7/9h

## DIVANO LOUNGE | SOFA LOUNGE