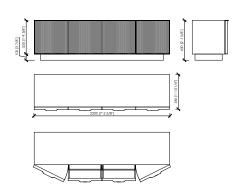

# credenza 2 ante e 1 cassettone estraibile | sideboard 2 doors and 1 extractable drawer