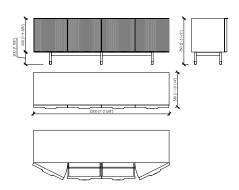

th the legs in metal which are more modern.

### **TECHNICAL INFORMATION**

### **Typology**

Cupboard | Sideboard

# **Outisde structure**

MDF panel matt lacquered,

#### **Doors**

Solid canaletto walnut | solid ash

### Frame doors

Painted metal in grey, champagne, satin brass dark and light, black finish

#### Leas

Painted metal in black finish

### **Plinth**

MDF panel matt lacquered,

#### Foot

Painted metal in grey, champagne, satin brass dark and light, black finish

## Inside shelves

Glass fumè



# **GARDA**

MC Lab

## madia | cupboard





# madia | small cupboard



# credenza 2 ante e 1 cassettone estraibile | sideboard 2 doors and 1 extractable drawer







# **GARDA**

MC Lab

# credenza 2 ante e 2 cassettoni estraibili | sideboard 2 doors and 2 extractable drawers