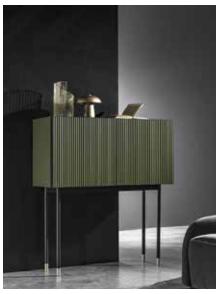

## **DESCRIPTION**

Charm, originality and a refined soul. The Garda collection - made up of console and day cabinet - is slender and original: the ribbed profile is its distinctive trait, as are the particularly slender legs that contrast with the larger, more welcoming container. A hypnotic motif the one of the Garda console that enhances the beauty of wood and the purity of its essence: an elegance that is easy to exalt with the choice of vintage colors for the container, to be combined with the legs in metal which are more modern.

## madia | cupboard

# madia | small cupboard