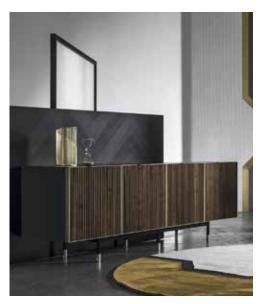

# credenza 2 ante e 1 cassettone estraibile | sideboard 2 doors and 1 extractable drawer

# credenza 2 ante e 2 cassettoni estraibili | sideboard 2 doors and 2 extractable drawers