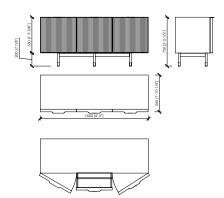

# credenza 2 ante e 1 cassettone estraibile | sideboard 2 doors and 1 extractable drawer