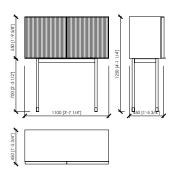

### **Typology**

Cupboard | Sideboard

### Frame doors

Painted metal in grey, champagne, satin brass dark and light, black finish

#### Leas

Painted metal in black finish

#### Foot

Painted metal in grey, champagne, satin brass dark and light, black finish