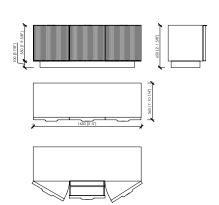

# credenza 2 ante e 2 cassettoni estraibili | sideboard 2 doors and 2 extractable drawers