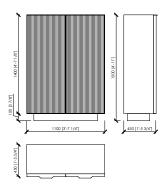

### **Typology**

Cupboard | Sideboard

# **Outisde structure**

MDF panel matt lacquered,

#### **Doors**

Solid canaletto walnut | solid ash

### **Plinth**

MDF panel matt lacquered,

## Inside shelves

Glass fumè