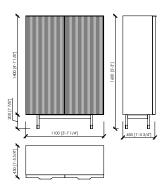

more welcoming container. A hypnotic motif the one of the Garda console that enhances the beauty of wood and the purity of its essence: an elegance that is easy to exalt with the choice of vintage colors for the container, to be combined with the legs in metal which are more modern.

### **TECHNICAL INFORMATION**

### **Typology**

Cupboard | Sideboard

# **Outisde structure**

MDF panel matt lacquered,

#### **Doors**

Solid canaletto walnut | solid ash

### Frame doors

Painted metal in grey, champagne, satin brass dark and light, black finish

#### Leas

Painted metal in black finish

### **Plinth**

MDF panel matt lacquered,

#### Foot

Painted metal in grey, champagne, satin brass dark and light, black finish

## Inside shelves

Glass fumè



# **GARDA**

MC Lab

## madia | cupboard





# madia | small cupboard



# credenza 2 ante e 1 cassettone estraibile | sideboard 2 doors and 1 extractable drawer







# **GARDA**

MC Lab

# credenza 2 ante e 2 cassettoni estraibili | sideboard 2 doors and 2 extractable drawers