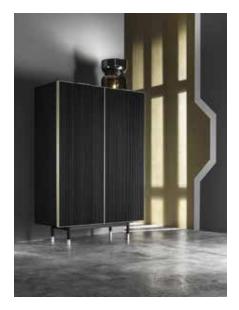

## **DESCRIPTION**

Charm, originality and a refined soul. The Garda collection - made up of console and day cabinet - is slender and original: the ribbed profile is its distinctive trait, as are the particularly slender legs that contrast with the larger, more welcoming container. A hypnotic motif the one of the Garda console that enhances the beauty of wood and the purity of its essence: an elegance that is easy to exalt with the choice of vintage colors for the container, to be combined with the legs in metal which are more modern.

## madia | cupboard

# madia | small cupboard