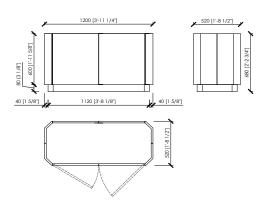

rizio Di Mauro





# **DESCRIPTION**

Lingotto is an unusual and eclectic collection: a series of bifacial storage units with a unique personality, unconventional and elegant, real jewels capable of imposing their beauty and making it the protagonist of any project. A uniqueness that arises from the play of color and material combinations, plus the overlap of modules

#### **TECHNICAL INFORMATION**

# **Typology**

Cupboard | Sideboard

# **External structure**

MDF panel lacquered | canaletto walnut veneered

### Internal structure

MDF panel matt lacquered |

#### Top

MDF panel lacquered | canaletto walnut veneered | marble

# **Plinth**

Painted metal in grey, champagne, satin brass dark and light, black finish, Mc liquid silver



# LINGOTTO

Arch. Maurizio Di Mauro

1.2 L



1.2 H



1.8 L



1.8 H



2.4 L



2.4 H