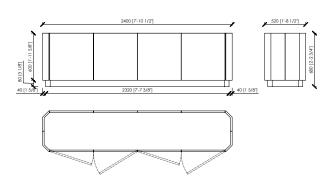

*

Lingotto is an unusual and eclectic collection: a series of bifacial storage units with a unique personality, unconventional and elegant, real jewels capable of imposing their beauty and making it the protagonist of any project. A uniqueness that arises from the play of color and material combinations, plus the overlap of modules

#### **TECHNICAL INFORMATION**

# **Typology**

Cupboard | Sideboard

# **External structure**

MDF panel lacquered | canaletto walnut veneered

### Internal structure

MDF panel matt lacquered |

#### Top

MDF panel lacquered | canaletto walnut veneered | marble

# **Plinth**

Painted metal in grey, champagne, satin brass dark and light, black finish, Mc liquid silver



# LINGOTTO

Arch. Maurizio Di Mauro

1.2 L



1.2 H



1.8 L



1.8 H



2.4 L



2.4 H