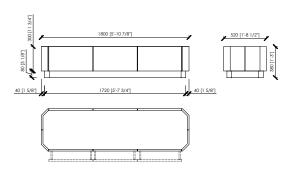

Mauro





# **DESCRIPTION**

Lingotto is an unusual and eclectic collection: a series of bifacial storage units with a unique personality, unconventional and elegant, real jewels capable of imposing their beauty and making it the protagonist of any project. A uniqueness that arises from the play of color and material combinations, plus the overlap of modules

#### **TECHNICAL INFORMATION**

# **Typology**

Cupboard | Sideboard

# **External structure**

MDF panel lacquered | canaletto walnut veneered

### Internal structure

MDF panel matt lacquered |

#### Top

MDF panel lacquered | canaletto walnut veneered | marble

# **Plinth**

Painted metal in grey, champagne, satin brass dark and light, black finish, Mc liquid silver



# LINGOTTO

Arch. Maurizio Di Mauro

1.2 L



1.2 H



1.8 L



1.8 H



2.4 L



2.4 H