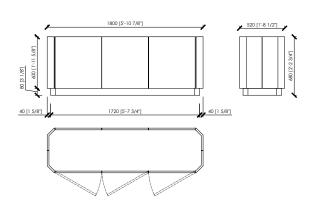

# **DESCRIPTION**

Lingotto is an unusual and eclectic collection: a series of bifacial storage units with a unique personality, unconventional and elegant, real jewels capable of imposing their beauty and making it the protagonist of any project. A uniqueness that arises from the play of color and material combinations, plus the overlap of modules

#### **TECHNICAL INFORMATION**

# **Typology**

Cupboard | Sideboard

# **External structure**

MDF panel lacquered | canaletto walnut veneered

### Internal structure

MDF panel matt lacquered |

#### Top

MDF panel lacquered | canaletto walnut veneered | marble

# **Plinth**

Painted metal in grey, champagne, satin brass dark and light, black finish, Mc liquid silver



# LINGOTTO

Arch. Maurizio Di Mauro

1.2 L



1.2 H



1.8 L



1.8 H



2.4 L



2.4 H