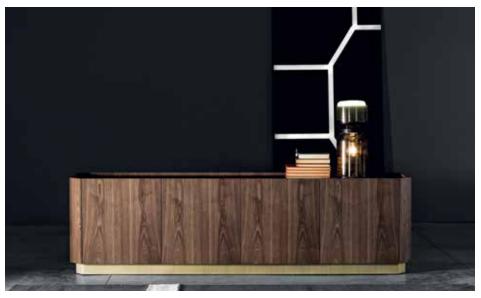

# **DESCRIPTION**

Lingotto is an unusual and eclectic collection: a series of bifacial storage units with a unique personality, unconventional and elegant, real jewels capable of imposing their beauty and making it the protagonist of any project. A uniqueness that arises from the play of color and material combinations, plus the overlap of modules

# **External structure**

MDF panel lacquered | canaletto walnut veneered

#### Top

MDF panel lacquered | canaletto walnut veneered | marble

# **Plinth**

Painted metal in grey, champagne, satin brass dark and light, black finish, Mc liquid silver