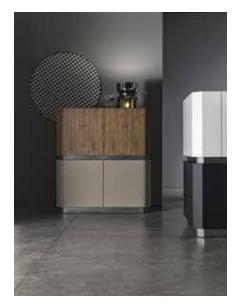

# **DESCRIPTION**

Lingotto is an unusual and eclectic collection: a series of bifacial storage units with a unique personality, unconventional and elegant, real jewels capable of imposing their beauty and making it the protagonist of any project. A uniqueness that arises from the play of color and material combinations, plus the overlap of modules

# **External structure**

MDF panel lacquered | canaletto walnut veneered

#### Top

MDF panel lacquered | canaletto walnut veneered | marble

# **Plinth**

Painted metal in grey, champagne, satin brass dark and light, black finish, Mc liquid silver