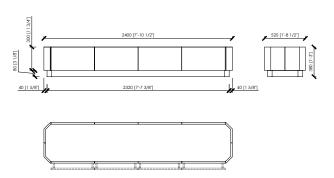

CRIPTION**

Lingotto is an unusual and eclectic collection: a series of bifacial storage units with a unique personality, unconventional and elegant, real jewels capable of imposing their beauty and making it the protagonist of any project. A uniqueness that arises from the play of color and material combinations, plus the overlap of modules

#### **TECHNICAL INFORMATION**

# **Typology**

Cupboard | Sideboard

# **External structure**

MDF panel lacquered | canaletto walnut veneered

### Internal structure

MDF panel matt lacquered |

#### Top

MDF panel lacquered | canaletto walnut veneered | marble

# **Plinth**

Painted metal in grey, champagne, satin brass dark and light, black finish, Mc liquid silver



# LINGOTTO

Arch. Maurizio Di Mauro

1.2 L



1.2 H



1.8 L



1.8 H



2.4 L



2.4 H