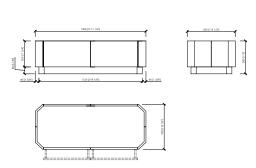

Arch. Maurizio Di Mauro





# **DESCRIPTION**

Lingotto is an unusual and eclectic collection: a series of bifacial storage units with a unique personality, unconventional and elegant, real jewels capable of imposing their beauty and making it the protagonist of any project. A uniqueness that arises from the play of color and material combinations, plus the overlap of modules

#### **TECHNICAL INFORMATION**

# **Typology**

Cupboard | Sideboard

# **External structure**

MDF panel lacquered | canaletto walnut veneered

### Internal structure

MDF panel matt lacquered |

#### Top

MDF panel lacquered | canaletto walnut veneered | marble

# **Plinth**

Painted metal in grey, champagne, satin brass dark and light, black finish, Mc liquid silver



# LINGOTTO

Arch. Maurizio Di Mauro

1.2 L



1.2 H



1.8 L



1.8 H



2.4 L



2.4 H