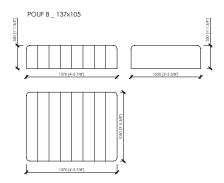

### **DESCRIPTION**

The formal and soft squared design of Bellagio sofa makes it suitable for any style of living.

Bellagio sofa is available in different version: linear sofa, sectional sofa and dual-face sofa playing with additional stripes quilted pouffs and other accessories.