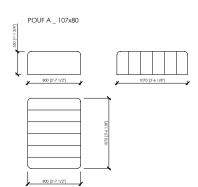

### **DESCRIPTION**

The formal and soft squared design of Bellagio sofa makes it suitable for any style of living.

Bellagio sofa is available in different version: linear sofa, sectional sofa and dual-face sofa playing with additional stripes quilted pouffs and other accessories.