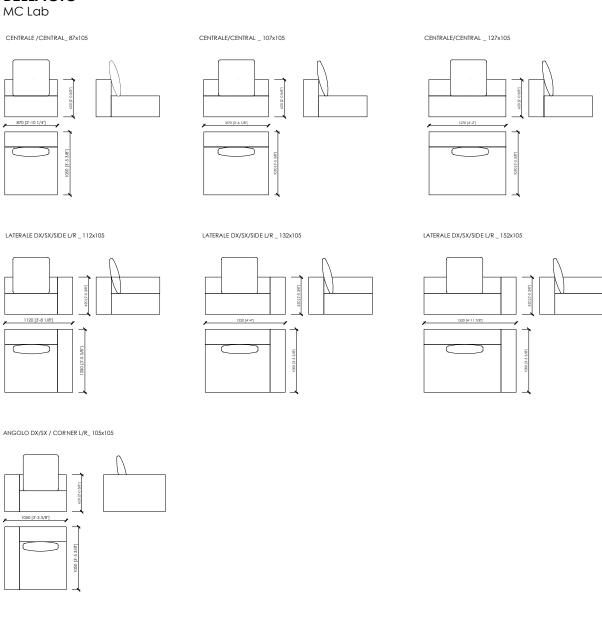

rent version: linear sofa, sectional sofa and dual-face sofa playing with additional stripes quilted pouffs and other accessories.

Bellagio sofa is also available in different kind of fabrics and leather.

### **TECHNICAL DETAILS**

## Typology

Modular sofa

## Structure and padding

structure in wood covered in differential-density polyurethane with dacron layers and fine velvet in nylon fibre. Seat cushions in dacron with insert in differential-density polyurethane. Back cushions in feather-down. completely removable cover in fabric. in case of leather, the cover is not removable.

### **Cushion and seat**

Covered in fabric or leather

#### Cover

Completely removable cover in fabric, not removable cover in leather

#### Stitch

Normal stitch, colors of sample book



# **BELLAGIO**