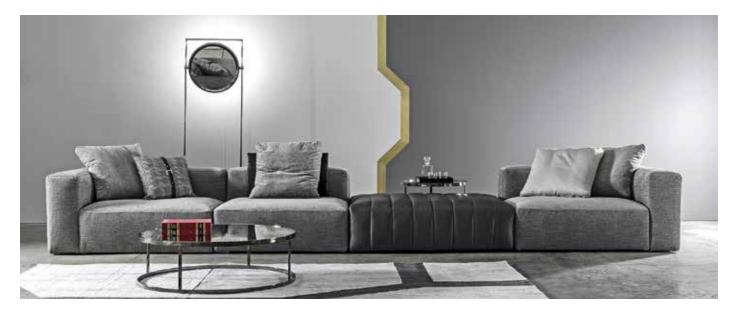

### **DESCRIPTION**

The formal and soft squared design of Bellagio sofa makes it suitable for any style of living.

Bellagio sofa is available in different version: linear sofa, sectional sofa and dual-face sofa playing with additional stripes quilted pouffs and other accessories.

Bellagio sofa is also available in different kind of fabrics and leather.