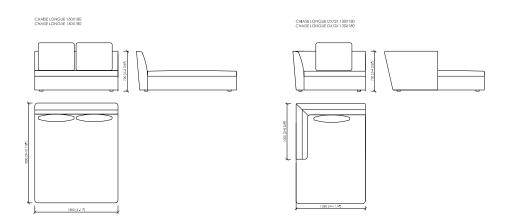

ery day. Campomarzio Slim is one of the modular solution which offers more freedom to your fantasy, adapting to every type of project. Choose the version that best suits your living: linear, curved or double-sided?

## **TECHNICAL INFORMATIONS**

## Typology

Modular sofa

#### Structure and padding

Wood covered in differential density polyurethane with dacron layers and fine velvet in nylon fibre. Seat cushion in 100% goose down with insert in differential-density polyurethane. Back cushions in 100% goose down.

## Back and seat

Covered in fabric or leather

#### Cover

Completely removable cover in fabric, not removable cover structure in leather.

## Stitch

Normal stitch, colors of sample book.



Arch. Maurizio Di Mauro









Arch. Maurizio Di Mauro





Arch. Maurizio Di Mauro