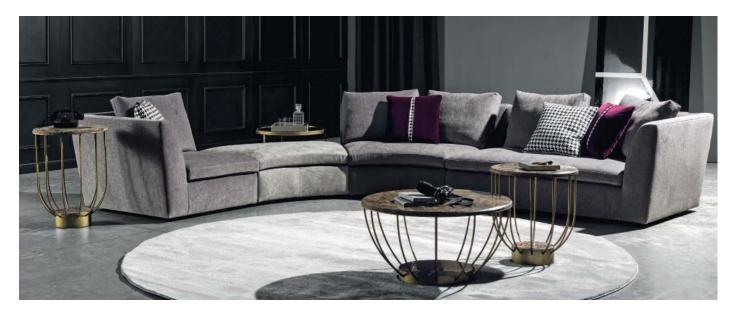

## **DESCRIPTION**

Sober and elegant, Campomarzio Slim is the most sophisticated version of eclecticism which sets your personality at the center, with all its facets, nuances and its desire to be renewed every day. Campomarzio Slim is one of the modular solution which offers more freedom to your fantasy, adapting to every type of project. Choose the version that best suits your living: linear, curved or double-sided?

## Typology

Modular sofa

## Back and seat

Covered in fabric or leather

#### Cover

Completely removable cover in fabric, not removable cover structure in leather.