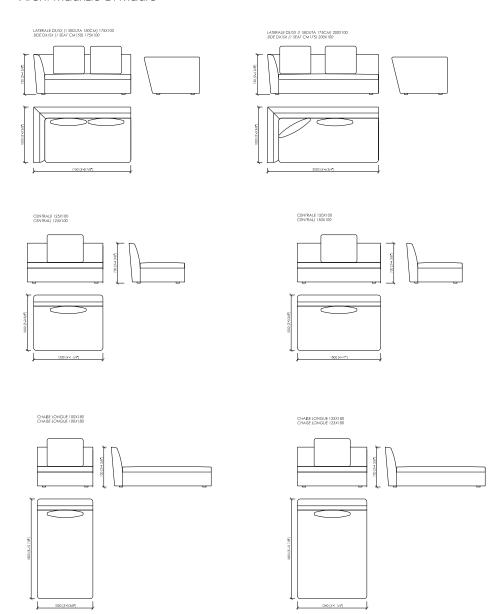

## Typology

Modular sofa

#### Structure and padding

Wood covered in differential density polyurethane with dacron layers and fine velvet in nylon fibre. Seat cushion in 100% goose down with insert in differential-density polyurethane. Back cushions in 100% goose down.

## Back and seat

Covered in fabric or leather

#### Cover

Completely removable cover in fabric, not removable cover structure in leather.

## Stitch

Normal stitch, colors of sample book.

Arch. Maurizio Di Mauro

Arch. Maurizio Di Mauro

Arch. Maurizio Di Mauro