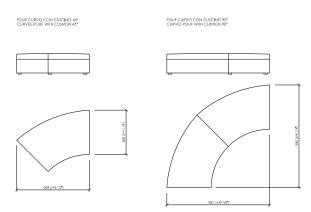

y day. Campomarzio Slim is one of the modular solution which offers more freedom to your fantasy, adapting to every type of project. Choose the version that best suits your living: linear, curved or double-sided?

## **TECHNICAL INFORMATIONS**

## Typology

Modular sofa

#### Structure and padding

Wood covered in differential density polyurethane with dacron layers and fine velvet in nylon fibre. Seat cushion in 100% goose down with insert in differential-density polyurethane. Back cushions in 100% goose down.

## Back and seat

Covered in fabric or leather

#### Cover

Completely removable cover in fabric, not removable cover structure in leather.

## Stitch

Normal stitch, colors of sample book.



Arch. Maurizio Di Mauro









Arch. Maurizio Di Mauro





Arch. Maurizio Di Mauro