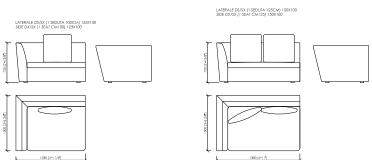

## Typology

Modular sofa

#### Structure and padding

Wood covered in differential density polyurethane with dacron layers and fine velvet in nylon fibre. Seat cushion in 100% goose down with insert in differential-density polyurethane. Back cushions in 100% goose down.

## Back and seat

Covered in fabric or leather

#### Cover

Completely removable cover in fabric, not removable cover structure in leather.

## Stitch

Normal stitch, colors of sample book.

Arch. Maurizio Di Mauro

Arch. Maurizio Di Mauro

Arch. Maurizio Di Mauro