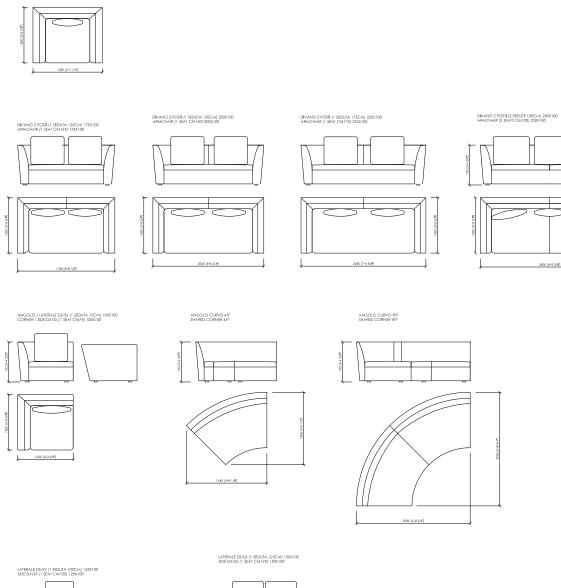

## Typology

Modular sofa

#### Structure and padding

Wood covered in differential density polyurethane with dacron layers and fine velvet in nylon fibre. Seat cushion in 100% goose down with insert in differential-density polyurethane. Back cushions in 100% goose down.

## Back and seat

Covered in fabric or leather

#### Cover

Completely removable cover in fabric, not removable cover structure in leather.

## Stitch

Normal stitch, colors of sample book.

Arch. Maurizio Di Mauro

Arch. Maurizio Di Mauro

Arch. Maurizio Di Mauro