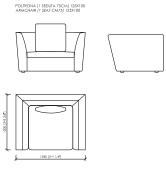

## Typology

Modular sofa

## Back and seat

Covered in fabric or leather

#### Cover

Completely removable cover in fabric, not removable cover structure in leather.