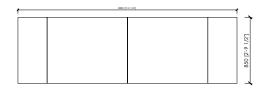

# CORSOCOMO

MC Lab

DIVANO 2 POSTI 240X95 2-SEATER SOFA 240X95

DIVANO 2 POSTI 260X95 2-SEATER SOFA 260X95

DIVANO 2 POSTI 280X95 2-SEATER SOFA 280X95

DAYBED\_280X85