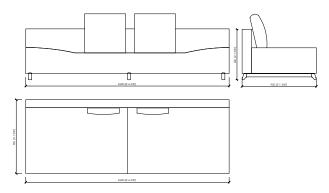

# CORSOCOMO

MC Lab

DIVANO 2 POSTI 240X95 2-SEATER SOFA 240X95

DIVANO 2 POSTI 260X95 2-SEATER SOFA 260X95

DIVANO 2 POSTI 280X95 2-SEATER SOFA 280X95

DAYBED\_280X85