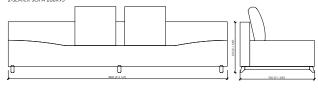

# CORSOCOMO

MC Lab

DIVANO 2 POSTI 240X95 2-SEATER SOFA 240X95

DIVANO 2 POSTI 260X95 2-SEATER SOFA 260X95

DIVANO 2 POSTI 280X95 2-SEATER SOFA 280X95

DAYBED\_280X85