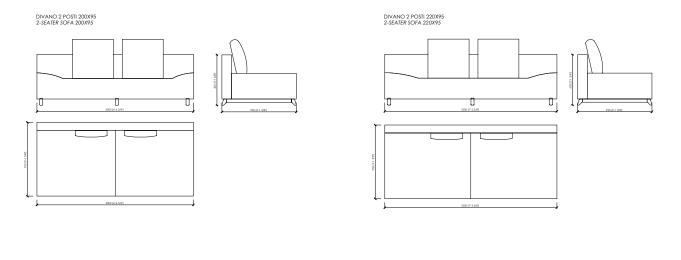

# CORSOCOMO

MC Lab

DIVANO 2 POSTI 240X95 2-SEATER SOFA 240X95

DIVANO 2 POSTI 260X95 2-SEATER SOFA 260X95

DIVANO 2 POSTI 280X95 2-SEATER SOFA 280X95

DAYBED\_280X85