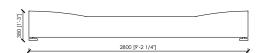

# CORSOCOMO

MC Lab

DIVANO 2 POSTI 240X95 2-SEATER SOFA 240X95

DIVANO 2 POSTI 260X95 2-SEATER SOFA 260X95

DIVANO 2 POSTI 280X95 2-SEATER SOFA 280X95

DAYBED\_280X85