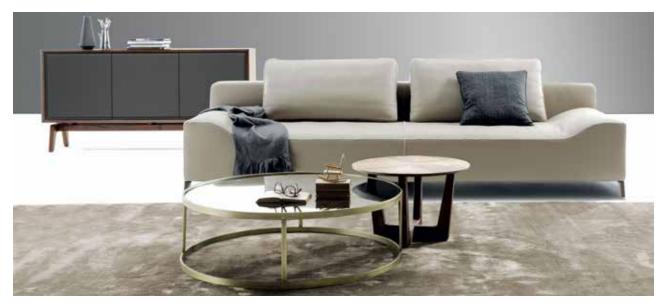

## DESCRIPTION

Modernity conceived in an essence. The most sophisticated. Corso Como is a sofa with clear-cut lines, bearer of a fresh mood capable of expressing an essential image. Its details - such as the visible stitching and the solid wood legs - are extremely refined.

## **TECHNICAL INFORMATIONS**

Typology

Sofa

#### Structure and padding

Wood covered in differential density polyurethane with dacron layers and fine velvet in nylon fibre. Seat cushion in 100% goose down with insert in differential-density polyurethane. Back cushions in 100% goose down.

#### Legs

Solid canaletto walnut | Solid ash

#### Cover

Completely removable cover in fabric, not removable cover structure in leather.

## Stitch

stitch, colors of sample book.