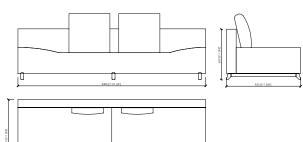

# CORSOCOMO

MC Lab

DIVANO 2 POSTI 240X95 2-SEATER SOFA 240X95

DIVANO 2 POSTI 260X95 2-SEATER SOFA 260X95

DIVANO 2 POSTI 280X95 2-SEATER SOFA 280X95

DAYBED\_280X85