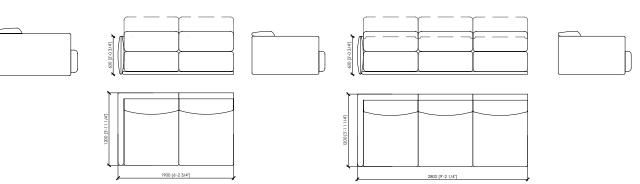

## DUCA D'AOSTA

MC Lab

POLTRONA\_110x120 ARMCHAIR\_110X120

DIVANO 2 POSTI (2 SEDITE DA CM90)\_200x120 2-SEATER SOFA (2 SEATS CM 90)\_200X120

DIVANO 3 POSTI (3 SEDITE DA CM90)\_290x120 3-SEATER SOFA (3 SEATS CM 90)\_290X120