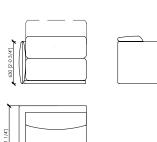

LATERALE DX/SX \_ 100x120 SIDE DX/SX\_100X120

1000 [3'-3 3/8']

LATERALE DX/SX \_ 190x120 SIDE DX/SX \_ 190x120 LATERALE DX/SX \_ 280x120 SIDE DX/SX \_ 280x120