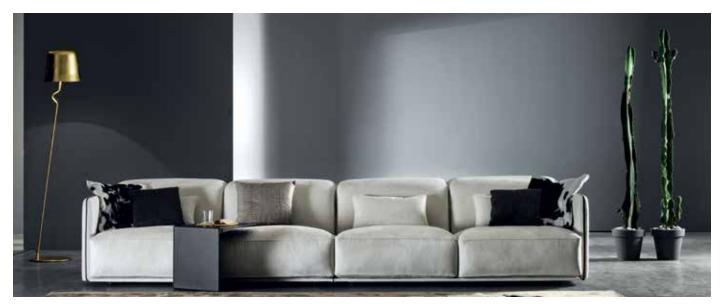

# DUCA D'AOSTA

### DESCRIPTION

A sofa ready to play the role of absolute protagonist in your living area. A sofa to be lived like a perfect relaxation island: informal and with extra large proportions. Modern is synonymous with functional in Duca D'Aosta: the comfort of its mechanism allowing you to change the inclination of its backrest and headrest is cozy to be tried and a pleasure to be seen. A pleasure as the aesthetic impact created by the thin armrests clearly contrasting with its impressive seats.