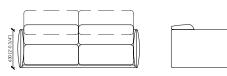

## DUCA D'AOSTA

MC Lab

POLTRONA\_110x120 ARMCHAIR\_110X120

DIVANO 2 POSTI (2 SEDITE DA CM90)\_200x120 2-SEATER SOFA (2 SEATS CM 90)\_200X120

DIVANO 3 POSTI (3 SEDITE DA CM90)\_290x120 3-SEATER SOFA (3 SEATS CM 90)\_290X120