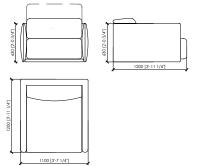

## DUCA D'AOSTA

MC Lab

POLTRONA\_110x120 ARMCHAIR\_110X120

DIVANO 2 POSTI (2 SEDITE DA CM90)\_200x120 2-SEATER SOFA (2 SEATS CM 90)\_200X120

DIVANO 3 POSTI (3 SEDITE DA CM90)\_290x120 3-SEATER SOFA (3 SEATS CM 90)\_290X120

LATERALE DX/SX \_ 100x120 SIDE DX/SX\_100X120

1000 [3'-3 3/8']

LATERALE DX/SX \_ 190x120 SIDE DX/SX \_ 190x120 LATERALE DX/SX \_ 280x120 SIDE DX/SX \_ 280x120