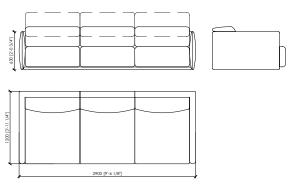

## DUCA D'AOSTA

MC Lab

POLTRONA\_110x120 ARMCHAIR\_110X120

DIVANO 2 POSTI (2 SEDITE DA CM90)\_200x120 2-SEATER SOFA (2 SEATS CM 90)\_200X120

DIVANO 3 POSTI (3 SEDITE DA CM90)\_290x120 3-SEATER SOFA (3 SEATS CM 90)\_290X120