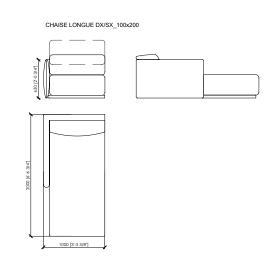

## DUCA D'AOSTA

MC Lab

POLTRONA\_110x120 ARMCHAIR\_110X120

DIVANO 2 POSTI (2 SEDITE DA CM90)\_200x120 2-SEATER SOFA (2 SEATS CM 90)\_200X120

DIVANO 3 POSTI (3 SEDITE DA CM90)\_290x120 3-SEATER SOFA (3 SEATS CM 90)\_290X120

LATERALE DX/SX \_ 100x120 SIDE DX/SX\_100X120

1000 [3'-3 3/8']

LATERALE DX/SX \_ 190x120 SIDE DX/SX \_ 190x120 LATERALE DX/SX \_ 280x120 SIDE DX/SX \_ 280x120