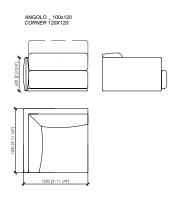

LATERALE DX/SX \_ 100x120 SIDE DX/SX\_100X120

1000 [3'-3 3/8']

LATERALE DX/SX \_ 190x120 SIDE DX/SX \_ 190x120 LATERALE DX/SX \_ 280x120 SIDE DX/SX \_ 280x120