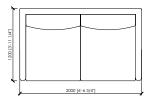

## DUCA D'AOSTA

MC Lab

POLTRONA\_110x120 ARMCHAIR\_110X120

DIVANO 2 POSTI (2 SEDITE DA CM90)\_200x120 2-SEATER SOFA (2 SEATS CM 90)\_200X120

DIVANO 3 POSTI (3 SEDITE DA CM90)\_290x120 3-SEATER SOFA (3 SEATS CM 90)\_290X120