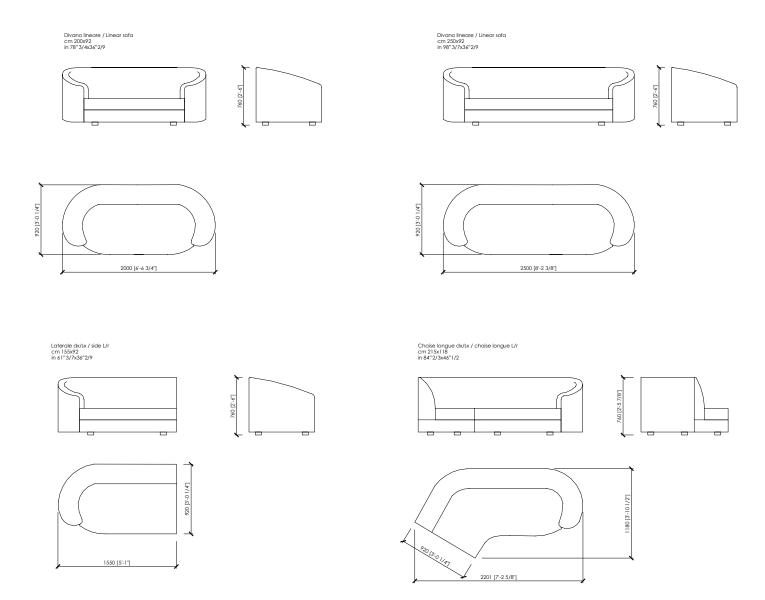

y to tell. A vaguely vintage sofa with the desire to project itself into the future with a beauty to be enhanced with fabric or leather cover.

### **TECHNICAL INFORMATIONS**

#### **Typology**

Curved, linear and modular sofa

### Structure and padding

structure in wood covered in differential-density polyurethane with dacron layers and fine velvet in nylon fibre. Seat cushions in 100% goose down with insert in differential-density polyurethane.

### Feet

Metal in finish MC chrome

### Cover

Leather or fabric. completely removable cover in fabric. in case of leather, the cover of the structure is not removable.

### Stitch

Piping, colors of sample book



# **POSITANO**

MC Lab



Divano curvo / curved sofa cm 250x110 in 98"3/7x43"1/3





760 [2-61]









## **POSITANO**

MC Lab