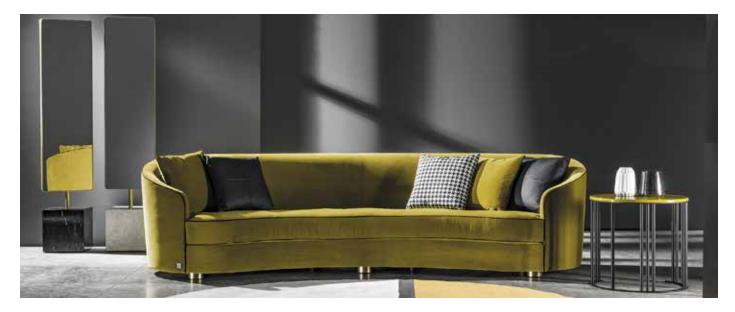

#### **POSITANO**

MC Lab

#### **DESCRIPTION**

Vintage, charming and simply irresistible. A creation destined to become iconic both thanks to its shape and small design treats, like the feet in gold finishing that - perfectly matched to cover color and piping - make it a small masterpiece of living, with a story to tell. A vaguely vintage sofa with the desire to project itself into the future with a beauty to be enhanced with fabric or leather cover.

#### **Typology**

Curved, linear and modular sofa

### Structure and padding

structure in wood covered in differential-density polyurethane with dacron layers and fine velvet in nylon fibre. Seat cushions in 100% goose down with insert in differential-density polyurethane.

### Feet

Metal in finish MC chrome

### Cover

Leather or fabric. completely removable cover in fabric. in case of leather, the cover of the structure is not removable.

### Stitch

Piping, colors of sample book