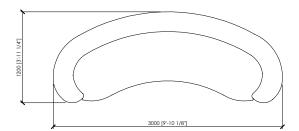

# **POSITANO**

MC Lab

Divano curvo / curved sofa cm 250x110 in 98"3/7x43"1/3

760 [2-61]