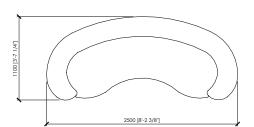

# **POSITANO**

MC Lab

Divano curvo / curved sofa cm 250x110 in 98"3/7x43"1/3

760 [2-61]