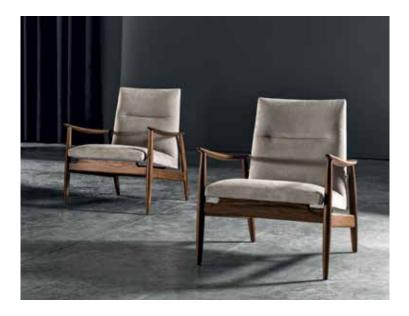

# **BIANCAMANO** armchair

MC Lab

### **DESCRIPTION**

Geometry and softness, rigor and playfulness: Biancamano is a design play of contrast and harmony. Its wooden structure of reduced thickness gives it lightness, embellishing its mood at the same time. Its structure, following the gently straight lines of the canaletto walnut, meets the upholstered seat and back giving it not only elegance, but also comfort and practicality. Seat and backrest upholstery available in both fabric and leather.