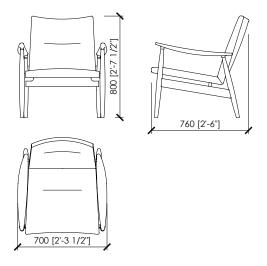

# **Dimensions**

cm 70x76x80h. in 27"5/9x30"x31"1/2h seduta / seat cm 38h | in 15"