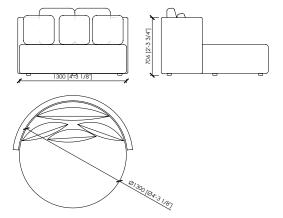

*Typology**

Armchair

## Structure and padding

Wood covered in differential density polyurethane with dacron layers and fine velvet in nylon fibre. Seat cushion in 100% goose down with insert in differential-density polyurethane. Back cushions in 100% goose down.

#### Base

Metal in MC chrome finish | wheels for version with saddle back

#### Cove

Completely removable cover in fabric, not removable cover structure in leather.

## Stitch

stitch, colors of sample book.

#### **Back**

Saddle for versione with saddle back



# **CORSOCOMO** armchair

MC Lab

POLTRONA GIREVOLE DIAM.100 SWIVELLING ARMCHAIR DIA. 100





POLTRONA GIREVOLE SCHIENALE CUOIO DIAM.100 SWIVELLING ARMCHAIR SADDLE BACK DIA 100





POLTRONA GIREVOLE SCHIENALE CUOIO DIAM.130 SWIVELLING ARMCHAIR SADDLE BACK DIA 130