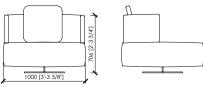

### **Typology**

Armchair

# **CORSOCOMO** armchair

MC Lab

POLTRONA GIREVOLE DIAM.100 SWIVELLING ARMCHAIR DIA. 100

POLTRONA GIREVOLE SCHIENALE CUOIO DIAM.100 SWIVELLING ARMCHAIR SADDLE BACK DIA 100

POLTRONA GIREVOLE SCHIENALE CUOIO DIAM.130 SWIVELLING ARMCHAIR SADDLE BACK DIA 130