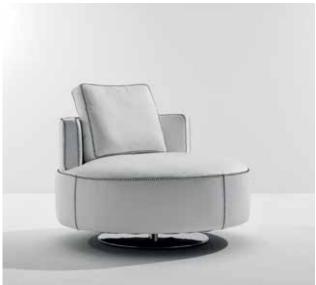

## **CORSOCOMO** armchair

MC Lab

### **DESCRIPTION**

Modernity conceived in an essence. The most sophisticated. Corsocomo is a armchair with clear-cut lines, bearer of a fresh mood capable of expressing an essential image. Its details - such as the visible stitching and the solid wood legs - are extremely refined. Available also with saddle back

## Structure and padding

Wood covered in differential density polyurethane with dacron layers and fine velvet in nylon fibre. Seat cushion in 100% goose down with insert in differential-density polyurethane. Back cushions in 100% goose down.

#### Base

Metal in MC chrome finish | wheels for version with saddle back

#### Cove

Completely removable cover in fabric, not removable cover structure in leather.

## Stitch

stitch, colors of sample book.

#### **Back**

Saddle for versione with saddle back