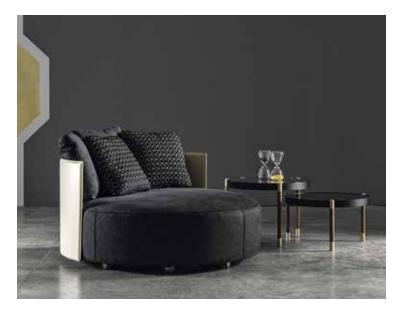

## **CORSOCOMO** armchair

MC Lab

### **DESCRIPTION**

Modernity conceived in an essence. The most sophisticated. Corsocomo is a armchair with clear-cut lines, bearer of a fresh mood capable of expressing an essential image. Its details - such as the visible stitching and the solid wood legs - are extremely refined. Available also with saddle back

## Structure and padding

Wood covered in differential density polyurethane with dacron layers and fine velvet in nylon fibre. Seat cushion in 100% goose down with insert in differential-density polyurethane. Back cushions in 100% goose down.

#### Base

Metal in MC chrome finish | wheels for version with saddle back

#### Cove

Completely removable cover in fabric, not removable cover structure in leather.

## Stitch

stitch, colors of sample book.

#### **Back**

Saddle for versione with saddle back