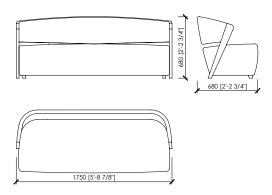

#### Dimensions

Armchair : cm 72x68x68h. | in 28"1/3x26"7/9x26"7/9h Sofa lounge: cm 175x68x68h. | in 68"8/9x26"7/9x26"7/9h

#### divano lounge | sofa lounge