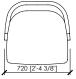

#### Dimensions

Armchair : cm 72x68x68h. | in 28"1/3x26"7/9x26"7/9h Sofa lounge: cm 175x68x68h. | in 68"8/9x26"7/9x26"7/9h

#### poltrona | armchair