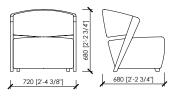

#### Dimensions

Armchair : cm 72x68x68h. | in 28"1/3x26"7/9x26"7/9h Sofa lounge: cm 175x68x68h. | in 68"8/9x26"7/9x26"7/9h

#### poltrona | armchair