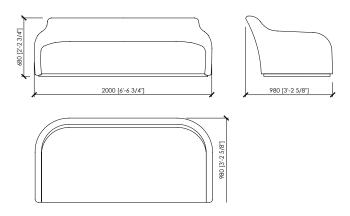

### **Dimensions**

Armchair: cm 78x98x68h. | in 30"5/7x38"4/7x26"7/9h Sofa lounge: cm 200x98x68h. | in 78"3/4x38"4/7x26"7/9h

Pouf: cm 60x40x42h | in 25"5/8x15"3/4x16"1/2