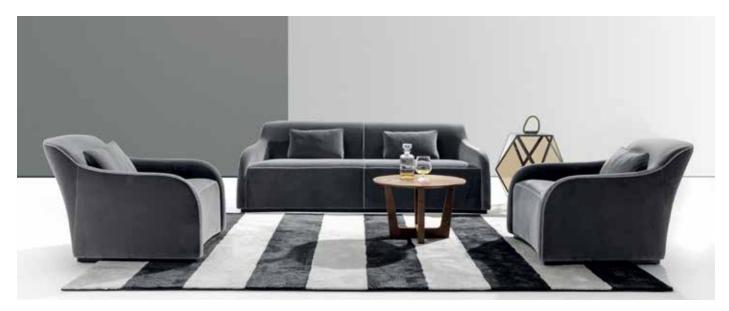

## **OPERA LOW**

MC Lab

#### **DESCRIPTION**

Continuous and generous lines, extraordinarily rounded: an invitation to let yourself go, taking your seat. Opera is recognizable by its elegant back embroidered with four buttons and its decorative stitching, more or less evident depending on the color combinations you choose. Why have we called it Opera Low? Because its back is classic and enveloping, yet medium in height.

# Typology

Armchair | Sofa lounge | pouf