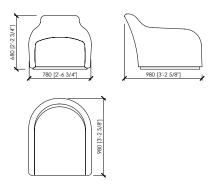

### **Dimensions**

Armchair: cm 78x98x68h. | in 30"5/7x38"4/7x26"7/9h Sofa lounge: cm 200x98x68h. | in 78"3/4x38"4/7x26"7/9h

Pouf: cm 60x40x42h | in 25"5/8x15"3/4x16"1/2