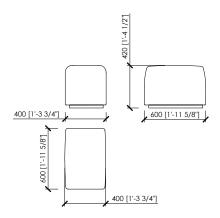

### **Dimensions**

Armchair: cm 78x98x68h. | in 30"5/7x38"4/7x26"7/9h Sofa lounge: cm 200x98x68h. | in 78"3/4x38"4/7x26"7/9h

Pouf: cm 60x40x42h | in 25"5/8x15"3/4x16"1/2