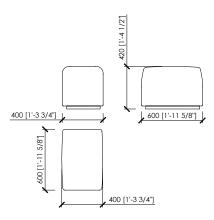

### **Dimensions**

Armchair: cm 78x103x86h. | in 30"5/7x40"5/9x33"6/7h Sofa lounge: cm 200x103x86h. | in 78"3/4x40"5/9x33"6/7h Pouf: cm 60x40x42h | in 25"5/8x15"3/4x16"1/2