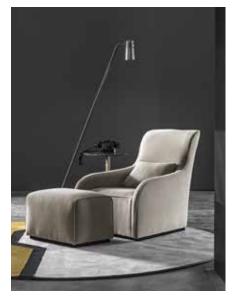

#### **DESCRIPTION**

Continuous and generous lines, extraordinarily rounded: an invitation to let yourself go, taking your seat. Opera is recognizable by its elegant back embroidered with four buttons and its decorative stitching, more or less evident depending on the color combinations you choose. Why have we called it Opera High? Because its headrest is raised, specifically designed for your complete relaxation.

# Typology

Armchair | Sofa lounge | pouf

### **Dimensions**

Armchair: cm 78x103x86h. | in 30"5/7x40"5/9x33"6/7h Sofa lounge: cm 200x103x86h. | in 78"3/4x40"5/9x33"6/7h Pouf: cm 60x40x42h | in 25"5/8x15"3/4x16"1/2