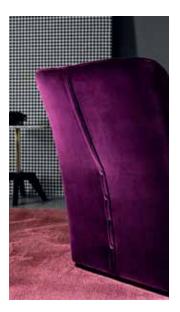

#### **DESCRIPTION**

Continuous and generous lines, extraordinarily rounded: an invitation to let yourself go, taking your seat. Opera is recognizable by its elegant back embroidered with four buttons and its decorative stitching, more or less evident depending on the color combinations you choose. Why have we called it Opera High? Because its headrest is raised, specifically designed for your complete relaxation.

## Stitch

Piping colors of sample book.