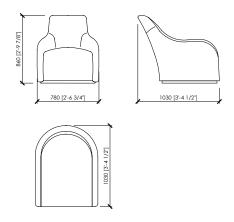

### **Dimensions**

Armchair: cm 78x103x86h. | in 30"5/7x40"5/9x33"6/7h Sofa lounge: cm 200x103x86h. | in 78"3/4x40"5/9x33"6/7h Pouf: cm 60x40x42h | in 25"5/8x15"3/4x16"1/2