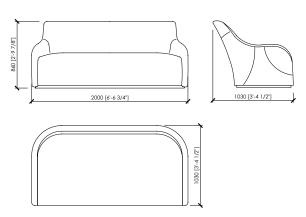

### **Dimensions**

Armchair: cm 78x103x86h. | in 30"5/7x40"5/9x33"6/7h Sofa lounge: cm 200x103x86h. | in 78"3/4x40"5/9x33"6/7h Pouf: cm 60x40x42h | in 25"5/8x15"3/4x16"1/2