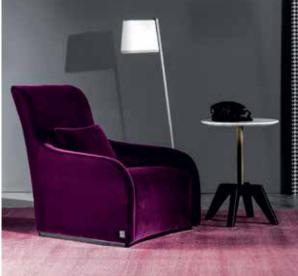

#### **DESCRIPTION**

Continuous and generous lines, extraordinarily rounded: an invitation to let yourself go, taking your seat. Opera is recognizable by its elegant back embroidered with four buttons and its decorative stitching, more or less evident depending on the color combinations you choose. Why have we called it Opera High? Because its headrest is raised, specifically designed for your complete relaxation.

#### Cover

Completely removable cover in fabric, not removable cover in leather. Detail with bottoms to the back

## Stitch

Piping colors of sample book.