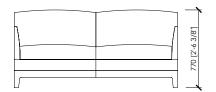

#### Dimensions

```
Armchair: cm 80x88x77h | in 31"1/2x34"2/3x30"1/3h | seduta / seat cm 41h | in 16"1/7h Sofa lounge: cm 160x88x77h | in 63"x34"2/3x30"1/3h | seduta / seat cm 41h | in 16"1/7h
```

POLTRONA / ARMCHAIR