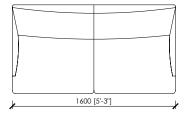

#### Dimensions

```
Armchair: cm 80x88x77h | in 31"1/2x34"2/3x30"1/3h | seduta / seat cm 41h | in 16"1/7h Sofa lounge: cm 160x88x77h | in 63"x34"2/3x30"1/3h | seduta / seat cm 41h | in 16"1/7h
```

POLTRONA / ARMCHAIR