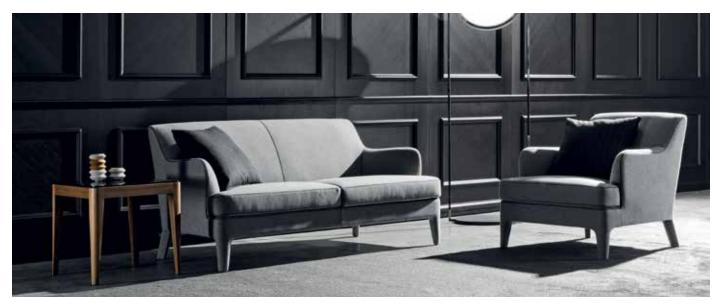

### SAVOIA MC Lab

# DESCRIPTION

Savoia is delicate vintage charm that meets geometry sweetest side: a refined and clean line made by simple continuous lines that ideally design a descending double S. A family of great personality consisting of an armchair and a sofa. Decisive shapes made more smooth by the upholstery irresistible softness and embellished by the charm of the retro design. Its strong point? The precious cover of the feet that make the armchair and sofa definitely fluctuating.

#### Typology

Armchair | Sofa lounge