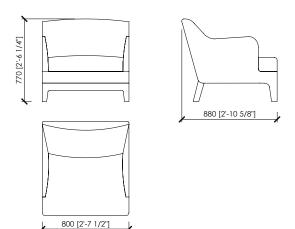

#### Dimensions

```
Armchair: cm 80x88x77h | in 31"1/2x34"2/3x30"1/3h | seduta / seat cm 41h | in 16"1/7h Sofa lounge: cm 160x88x77h | in 63"x34"2/3x30"1/3h | seduta / seat cm 41h | in 16"1/7h
```

POLTRONA / ARMCHAIR