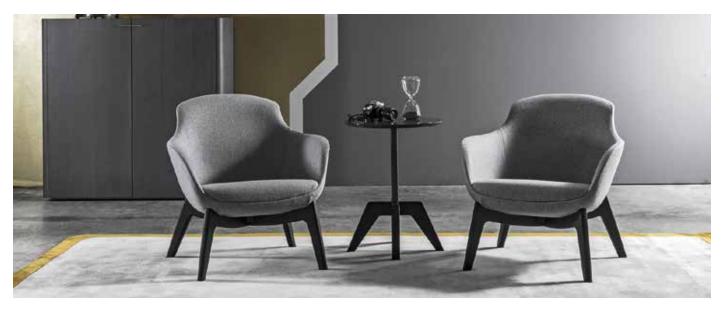

## DESCRIPTION

The sixties design and the smart size are the main features of this armchair. The Siena armchair can have a fixed or swivel base in solid ash. the upholstery is available in leather or fabric or by combining the two materials together. A particular shell shape designed to offer an immediate feeling of comfort.

#### Dimensions

cm 81x76x82h | in 31"8/9x30"x32"2/7h | seduta / seat cm 42h | in 16"1/2h

**SIENA** MC Lab

POLTRONA FISSA FIXED ARMCHAIR

POLTRONA GIREVOLE SWIVELLING ARMCHAIR