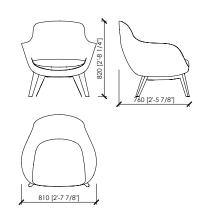

#### Dimensions

cm 81x76x82h | in 31"8/9x30"x32"2/7h | seduta / seat cm 42h | in 16"1/2h

**SIENA** MC Lab

POLTRONA FISSA FIXED ARMCHAIR

POLTRONA GIREVOLE SWIVELLING ARMCHAIR