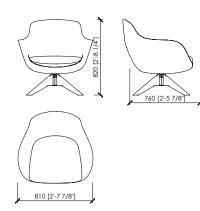

#### Dimensions

cm 81x76x82h | in 31"8/9x30"x32"2/7h | seduta / seat cm 42h | in 16"1/2h

**SIENA** MC Lab

POLTRONA FISSA FIXED ARMCHAIR

POLTRONA GIREVOLE SWIVELLING ARMCHAIR