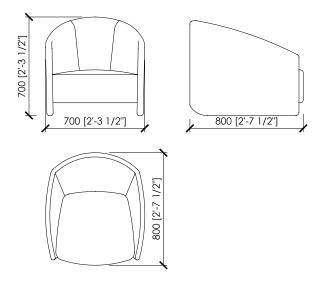

TION**

Solid, impressive and captivating: Trevi - also in its name - recalls an idea of elegance and strength, delicacy and grace. Its structure in solid wood is entirely covered in polyurethane in different densities with layers of dacron and velvet in nylon fiber. Comfortable and rational, it has a totally removable cover, to be customized in leather or fabric. Its core feature? Invisible base and feet

## **TECHNICAL INFORMATIONS**

## Typology

Armchair

## Structure and padding

Wood covered in differential density polyurethane with dacron layers and fine velvet in nylon fibre.

#### Cover

Completely removable cover in fabric, not removable cover in leather.

#### Stitch

Piping colors of sample book.

## **Dimensions**

cm 70x80x70h. in 27"5/9x31"1/2x27"5/9h



# **TREVI** MC Lab