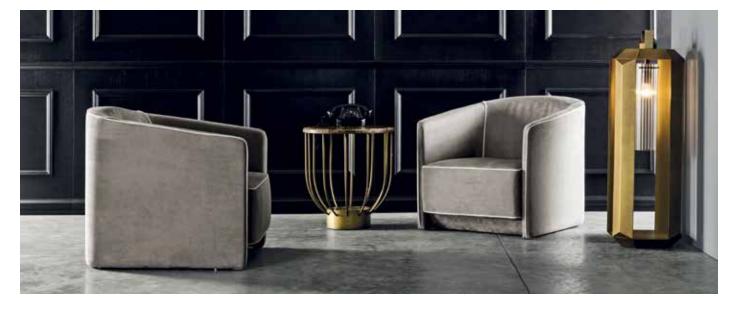

## **DESCRIPTION**

Solid, impressive and captivating: Trevi - also in its name - recalls an idea of elegance and strength, delicacy and grace. Its structure in solid wood is entirely covered in polyurethane in different densities with layers of dacron and velvet in nylon fiber. Comfortable and rational, it has a totally removable cover, to be customized in leather or fabric. Its core feature? Invisible base and feet

## Typology

Armchair

## Structure and padding

Wood covered in differential density polyurethane with dacron layers and fine velvet in nylon fibre.

#### Cover

Completely removable cover in fabric, not removable cover in leather.