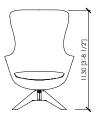

### **Dimensions**

cm. 78x76x113h | in 30"5/7x30"x44"1/2 | seduta / seat cm 42h | seat in 16"1/2