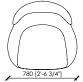

### **Dimensions**

cm. 78x76x113h | in 30"5/7x30"x44"1/2 | seduta / seat cm 42h | seat in 16"1/2