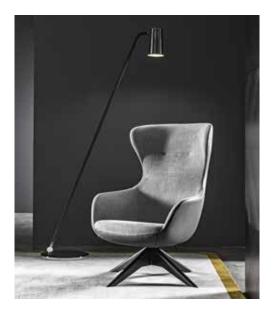

#### **DESCRIPTION**

The sixties design of this curved and comfortable armchair is an invitation to relax. The Taormina armchair can have a fixed or swivel base in solid ash. the upholstery is available in leather or fabric or by combining the two materials together. A particular shell shape designed to offer an immediate feeling of comfort.

# **TAORMINA**

MC Lab

POLTRONA FISSA

POLTRONA GIREVOLE SWIVELLING ARMCHAIR