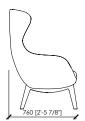

### **Dimensions**

cm. 78x76x113h | in 30"5/7x30"x44"1/2 | seduta / seat cm 42h | seat in 16"1/2