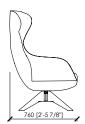

### **Dimensions**

cm. 78x76x113h | in 30"5/7x30"x44"1/2 | seduta / seat cm 42h | seat in 16"1/2