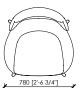

### **Dimensions**

cm. 78x76x113h | in 30"5/7x30"x44"1/2 | seduta / seat cm 42h | seat in 16"1/2