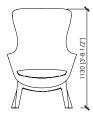

### **Dimensions**

cm. 78x76x113h | in 30"5/7x30"x44"1/2 | seduta / seat cm 42h | seat in 16"1/2