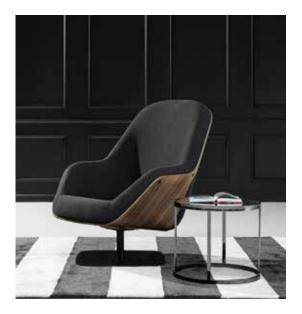

### **DESCRIPTION**

Whether for your studio or your living room, swivel armchair is synonymous with light-hearted! The enveloping and familiar forms of Venice are perfect for spaces dedicated to concentration and relaxation: a particular shell shape designed to offer an immediate feeling of comfort. Personalize it in the mood you prefer for a lovely reception corner in your studio or for a charming living room.

### Structure and padding

Curved wood covered in differential density polyurethane with dacron layers and fine velvet in nylon fibre.

## **External structure**

Curved matt walnut

# Base

Painted metal for finish black

#### Cover

Cover in fabric or leather not removable.