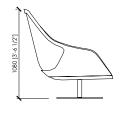

oom, swivel armchair is synonymous with light-hearted! The enveloping and familiar forms of Venice are perfect for spaces dedicated to concentration and relaxation: a particular shell shape designed to offer an immediate feeling of comfort. Personalize it in the mood you prefer for a lovely reception corner in your studio or for a charming living room.

## **TECHNICAL INFORMATIONS**

#### **Typology**

Armchair

### Structure and padding

Curved wood covered in differential density polyurethane with dacron layers and fine velvet in nylon fibre.

## **External structure**

Curved matt walnut

# Base

Painted metal for finish black

#### Cover

Cover in fabric or leather not removable.

### **Dimensions**

cm 98x103x108h. | in 38"4/7x40"5/9x42"1/2h



# **VENEZIA**

Studioforma DesignLab