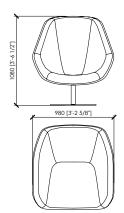

room, swivel armchair is synonymous with light-hearted! The enveloping and familiar forms of Venice are perfect for spaces dedicated to concentration and relaxation: a particular shell shape designed to offer an immediate feeling of comfort. Personalize it in the mood you prefer for a lovely reception corner in your studio or for a charming living room.

## **TECHNICAL INFORMATIONS**

#### **Typology**

Armchair

### Structure and padding

Curved wood covered in differential density polyurethane with dacron layers and fine velvet in nylon fibre.

## **External structure**

Curved matt walnut

# Base

Painted metal for finish black

#### Cover

Cover in fabric or leather not removable.

### **Dimensions**

cm 98x103x108h. | in 38"4/7x40"5/9x42"1/2h



# **VENEZIA**

Studioforma DesignLab