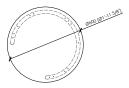

### Dimensions

cm 45x45x45h | in 17"5/7x17"5/7x17"5/7h cm 55x55x40h | in 21"2/3x21"2/3x15"3/4h cm 115x45x40h | in 45"2/7x17"5/7x15"3/4h cm ø60x45h | in ø 23"5/8x17"5/7h cm ø60x55h | in ø 23"5/8x21"2/3h