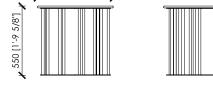

### Dimensions

cm 45x45x45h | in 17"5/7x17"5/7x17"5/7h cm 55x55x40h | in 21"2/3x21"2/3x15"3/4h cm 115x45x40h | in 45"2/7x17"5/7x15"3/4h cm ø60x45h | in ø 23"5/8x17"5/7h cm ø60x55h | in ø 23"5/8x21"2/3h