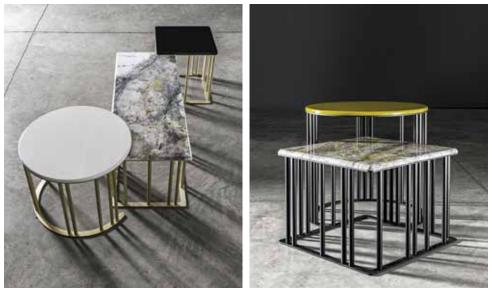

## DESCRIPTION

Alghero is the elegant family collection of coffee table, server table and side table characterized by the particular metal structure base. The contemporary and modern design with the elegant natural marble or lacquered top. Available in different size, Alghero coffee table fits perfectly into residential living room or contract contest.

### Typology

Coffee tables

### Structure

Metal in MC chrome finish Painted metal in grey, champagne, satin brass dark and light, black finish

### Тор

MDF panel lacquered | Marble

### Dimensions

cm 45x45x45h | in 17"5/7x17"5/7x17"5/7h cm 55x55x40h | in 21"2/3x21"2/3x15"3/4h cm 115x45x40h | in 45"2/7x17"5/7x15"3/4h cm ø60x45h | in ø 23"5/8x17"5/7h cm ø60x55h | in ø 23"5/8x21"2/3h