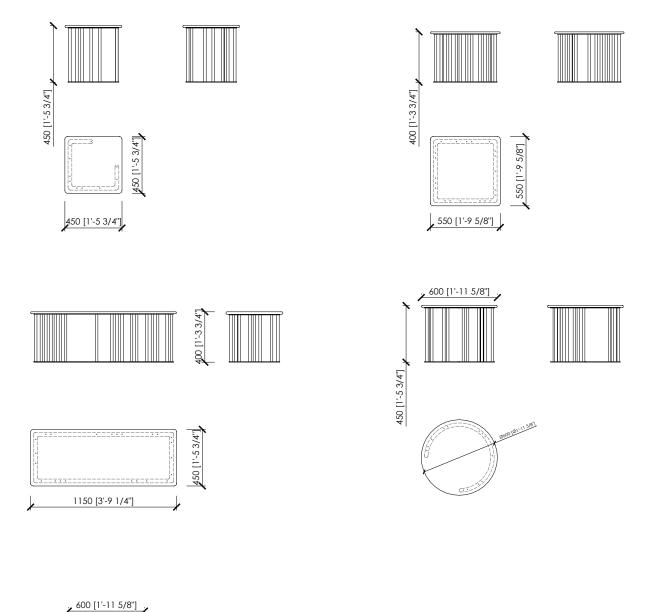

### Typology

Coffee tables

### Dimensions

cm 45x45x45h | in 17"5/7x17"5/7x17"5/7h cm 55x55x40h | in 21"2/3x21"2/3x15"3/4h cm 115x45x40h | in 45"2/7x17"5/7x15"3/4h cm ø60x45h | in ø 23"5/8x17"5/7h cm ø60x55h | in ø 23"5/8x21"2/3h