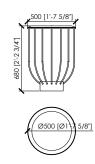

## **Dimensions**

cm ø50x55h. | in ø19"2/3x21"2/3h cm ø50x68h. | in ø19"2/3x26"7/9h cm ø80x43h. | in ø31"1/2x17"