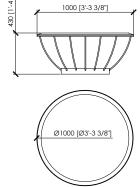

## **Dimensions**

cm ø50x55h. | in ø19"2/3x21"2/3h cm ø50x68h. | in ø19"2/3x26"7/9h cm ø80x43h. | in ø31"1/2x17"