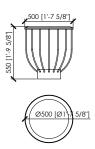

## **Dimensions**

cm ø50x55h. | in ø19"2/3x21"2/3h cm ø50x68h. | in ø19"2/3x26"7/9h cm ø80x43h. | in ø31"1/2x17"