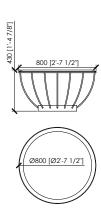

## **Dimensions**

cm ø50x55h. | in ø19"2/3x21"2/3h cm ø50x68h. | in ø19"2/3x26"7/9h cm ø80x43h. | in ø31"1/2x17"